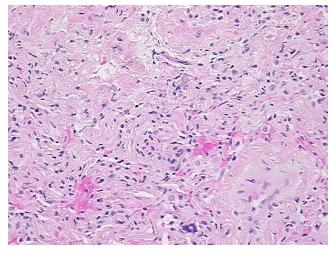

logy Verification** notes from H&E review:

0%

**Fibrosis** 

**CASE Diagnosis (from** medical center path

report):

70 Age:

Gender: **Female** 

Race: White or Caucasian OriGene Technologies, Inc.

9620 Medical Center Drive, Ste 200 Rockville, MD 20850, US Phone: +1-888-267-4436 https://www.origene.com techsupport@origene.com EU: info-de@origene.com CN: techsupport@origene.cn



Non Tumor Structures: 100% No normal architecture

Carcinoma of lung, small cell



Tumor Grade: Not Reported

Minimum Stage

ΙB

**Grouping:** 

T (Extent of Primary

Tumor):

T2

N (Lymph node

N0

metastasis):

M (Distant metastasis): MX

**Storage:** Store FFPE tissue sections at +4°C.

**Stability:** All FFPE tissue sections are stable for 1 year from date of purchase.

## **Product images:**



4x Image



20x Image