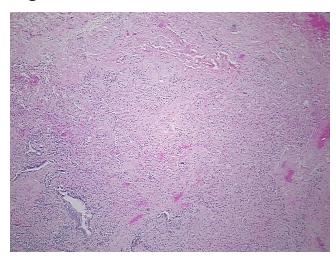

** 

**Pathology Verification** notes from H&E review:

0%

**Fibrosis** 

**CASE Diagnosis (from** medical center path

report):

70 Age:

Gender: **Female** 

Race: White or Caucasian OriGene Technologies, Inc.

9620 Medical Center Drive, Ste 200 Rockville, MD 20850, US Phone: +1-888-267-4436 https://www.origene.com techsupport@origene.com EU: info-de@origene.com CN: techsupport@origene.cn



Non Tumor Structures: 100% No normal architecture

Carcinoma of lung, small cell



Tumor Grade: Not Reported

Minimum Stage

ΙB

**Grouping:** 

T (Extent of Primary

Tumor):

T2

N (Lymph node

N0

metastasis):

M (Distant metastasis): MX

**Storage:** Store FFPE tissue sections at +4°C.

**Stability:** All FFPE tissue sections are stable for 1 year from date of purchase.

## **Product images:**



4x Image



20x Image