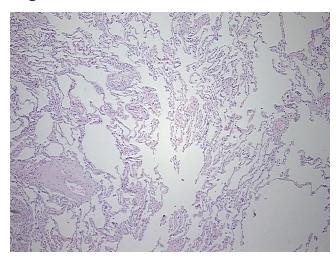

## **Product images:**

4x Image

20x Image

Sample Diagnosis (from Pathology Verification):

Within normal limits

Normal: 100%
Lesional: 0%
Tumor: 0%
Tumor Hypo/Acellular 0%

Stroma:

Tumor Hypercellular

Stroma:

0%

Necrosis: 09

Pathology Verification notes from H&E review:

Non Tumor Structures: 80% Alveoli, 10% Bronchioles, 10% Fibrovascular septa

CASE Diagnosis (from medical center path

report):

Carcinoma of lung, small cell

**Age:** 70