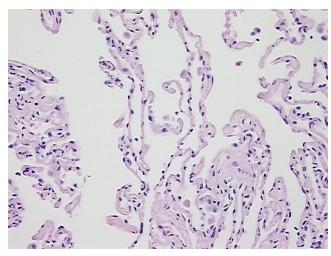

## **Product images:**

4x Image

20x Image

Sample Diagnosis (from Pathology Verification):

Within normal limits

Normal: 100%
Lesional: 0%
Tumor: 0%
Tumor Hypo/Acellular 0%

Stroma:

Tumor Hypercellular

Stroma:

0%

Necrosis: 09

Pathology Verification notes from H&E review:

Non Tumor Structures: 80% Alveoli, 10% Bronchioles, 10% Fibrovascular septa

CASE Diagnosis (from medical center path

report):

Carcinoma of lung, small cell

**Age:** 70