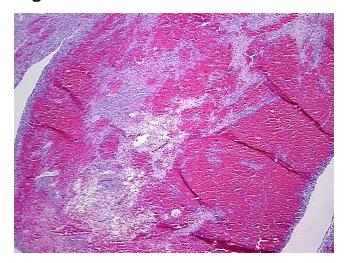

## **Product images:**

4x Image

20x Image

Appearance: L

Sample Diagnosis (from Pathology Verification):

Cyst of ovary, follicular

Normal: 20%
Lesional: 80%
Tumor: 0%
Tumor Hypo/Acellular 0%

Stroma:

Tumor Hypercellular

Stroma:

0%

Necrosis: 0%

Pathology Verification notes from H&E review:

Non Tumor Structures: 20% Ovarian stroma, 80% Cystic follicles with hemorrhage

CASE Diagnosis (from medical center path

report):

Cyst of ovary

**Age:** 28