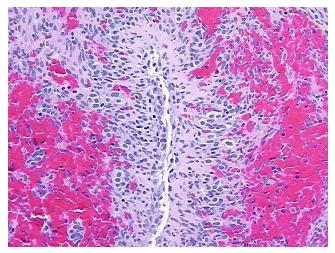

## **Product images:**

4x Image

20x Image

Appearance: L

Sample Diagnosis (from Pathology Verification):

Cyst of ovary, follicular

Normal: 20%
Lesional: 80%
Tumor: 0%
Tumor Hypo/Acellular 0%

Stroma:

Tumor Hypercellular

Stroma:

0%

Necrosis: 0%

Pathology Verification notes from H&E review:

Non Tumor Structures: 20% Ovarian stroma, 80% Cystic follicles with hemorrhage

CASE Diagnosis (from medical center path

report):

Cyst of ovary

**Age:** 28