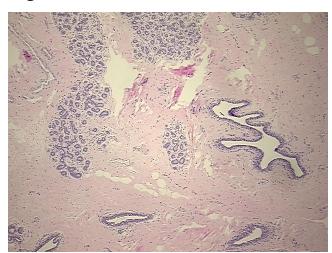

changes to breast

80% Normal: Lesional: 20% 0% Tumor: 0%

Tumor Hypo/Acellular

Stroma:

0%

**Tumor Hypercellular** Stroma:

**Necrosis:** 

**Pathology Verification** 

notes from H&E review:

Ductal hyperplasia of breast, atypical

Non Tumor Structures: 20% Glandular epithelium, 60% Stroma, 20% Adipose tissue

**CASE Diagnosis (from** medical center path

report):

45 Age:

Gender: **Female** 

White or Caucasian Race:



OriGene Technologies, Inc. 9620 Medical Center Drive, Ste 200

CN: techsupport@origene.cn

Rockville, MD 20850, US Phone: +1-888-267-4436 https://www.origene.com techsupport@origene.com EU: info-de@origene.com



Storage: Store FFPE tissue sections at +4°C.

**Stability:** All FFPE tissue sections are stable for 1 year from date of purchase.

## **Product images:**



4x Image



20x Image