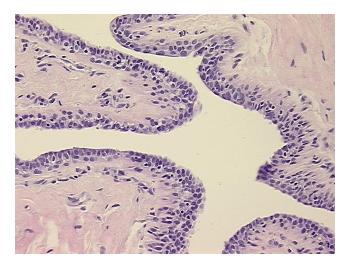

breast

80% Normal: Lesional: 20% 0% Tumor: 0%

Tumor Hypo/Acellular

Stroma:

0%

**Tumor Hypercellular** Stroma:

**Necrosis:** 

**Pathology Verification** 

notes from H&E review:

Ductal hyperplasia of breast, atypical

Non Tumor Structures: 20% Glandular epithelium, 60% Stroma, 20% Adipose tissue

**CASE Diagnosis (from** medical center path

report):

45 Age:

Gender: **Female** 

White or Caucasian Race:



OriGene Technologies, Inc. 9620 Medical Center Drive, Ste 200

CN: techsupport@origene.cn

Rockville, MD 20850, US Phone: +1-888-267-4436 https://www.origene.com techsupport@origene.com EU: info-de@origene.com



Storage: Store FFPE tissue sections at +4°C.

**Stability:** All FFPE tissue sections are stable for 1 year from date of purchase.

## **Product images:**



4x Image



20x Image