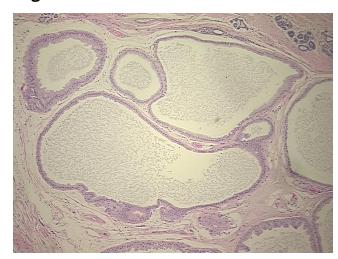

## **Product images:**

4x Image

20x Image

Sample Diagnosis (from

Appearance:

Pathology Verification):

Apocrine metaplasia of breast

Normal: 80%
Lesional: 20%
Tumor: 0%
Tumor Hypo/Acellular 0%

Stroma:

Tumor Hypercellular

Stroma:

0%

Necrosis: 09

Pathology Verification notes from H&E review:

Non Tumor Structures: 20% Glandular epithelium, 60% Stroma, 20% Adipose tissue

CASE Diagnosis (from medical center path

report):

Ductal hyperplasia of breast, atypical