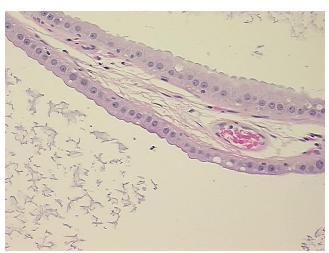

## **Product images:**

4x Image

20x Image

Sample Diagnosis (from

Appearance:

Pathology Verification):

Apocrine metaplasia of breast

Normal: 80%
Lesional: 20%
Tumor: 0%
Tumor Hypo/Acellular 0%

Stroma:

Tumor Hypercellular

Stroma:

0%

Necrosis: 09

Pathology Verification notes from H&E review:

Non Tumor Structures: 20% Glandular epithelium, 60% Stroma, 20% Adipose tissue

CASE Diagnosis (from medical center path

report):

Ductal hyperplasia of breast, atypical