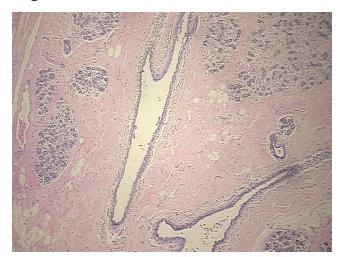

## **Product images:**

4x Image

20x Image

## **Product data:**

**Product Type: FFPE Sections Disease State:** Other Disease

**Diagnosis Category:** Fibrocystic Breast

Tissue: Breast

Frozen Sample ID: PA15478474 Case ID: CI0000013441

Tissue of Origin: Breast Site of Finding: **Breast** 

Sample Diagnosis (from

Appearance:

Pathology Verification):

Fibrocystic changes to breast

80% Normal: Lesional: 20% 0% Tumor: 0%

Tumor Hypo/Acellular Stroma:

**Tumor Hypercellular** 0%

Stroma:

**Necrosis:** 

**Pathology Verification** notes from H&E review: Non Tumor Structures: 20% Glandular epithelium, 60% Stroma, 20% Adipose tissue

**CASE Diagnosis (from** medical center path

report):

Ductal hyperplasia of breast, atypical