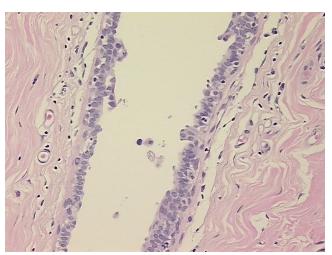

## **Product images:**

4x Image

20x Image

## **Product data:**

**Product Type: FFPE Sections Disease State:** Other Disease

**Diagnosis Category:** Fibrocystic Breast

Tissue: Breast

Frozen Sample ID: PA15478474 Case ID: CI0000013441

Tissue of Origin: Breast Site of Finding: **Breast** 

Sample Diagnosis (from

Appearance:

Pathology Verification):

Fibrocystic changes to breast

80% Normal: Lesional: 20% 0% Tumor: 0%

Tumor Hypo/Acellular Stroma:

**Tumor Hypercellular** 0%

Stroma:

**Necrosis:** 

**Pathology Verification** notes from H&E review: Non Tumor Structures: 20% Glandular epithelium, 60% Stroma, 20% Adipose tissue

**CASE Diagnosis (from** medical center path

report):

Ductal hyperplasia of breast, atypical