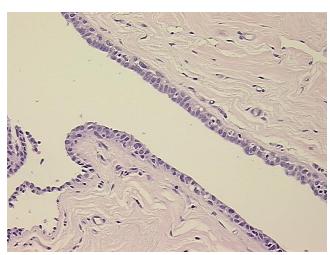

breast

80% Normal: Lesional: 20% 0% Tumor: 0%

Tumor Hypo/Acellular Stroma:

0%

**Tumor Hypercellular** Stroma:

**Necrosis:** 

**Pathology Verification** 

notes from H&E review:

**CASE Diagnosis (from** medical center path

report):

Ductal hyperplasia of breast, atypical

Non Tumor Structures: 20% Glandular epithelium, 60% Stroma, 20% Adipose tissue

45 Age:

Gender: **Female** 

White or Caucasian Race:



OriGene Technologies, Inc. 9620 Medical Center Drive, Ste 200

CN: techsupport@origene.cn

Rockville, MD 20850, US Phone: +1-888-267-4436 https://www.origene.com techsupport@origene.com EU: info-de@origene.com



Storage: Store FFPE tissue sections at +4°C.

**Stability:** All FFPE tissue sections are stable for 1 year from date of purchase.

## **Product images:**



4x Image



20x Image