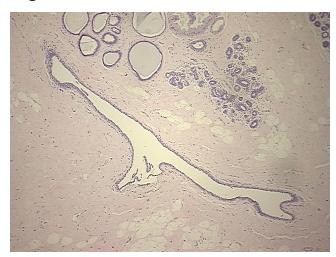

c changes to breast

80% Normal: Lesional: 20% 0% Tumor: 0%

Tumor Hypo/Acellular Stroma:

0%

**Tumor Hypercellular** Stroma:

**Necrosis:** 

**Pathology Verification** 

notes from H&E review:

**CASE Diagnosis (from** medical center path

report):

Ductal hyperplasia of breast, atypical

Non Tumor Structures: 20% Glandular epithelium, 60% Stroma, 20% Adipose tissue

45 Age:

Gender: **Female** 

White or Caucasian Race:



OriGene Technologies, Inc. 9620 Medical Center Drive, Ste 200

CN: techsupport@origene.cn

Rockville, MD 20850, US Phone: +1-888-267-4436 https://www.origene.com techsupport@origene.com EU: info-de@origene.com



Storage: Store FFPE tissue sections at +4°C.

**Stability:** All FFPE tissue sections are stable for 1 year from date of purchase.

## **Product images:**



4x Image



20x Image