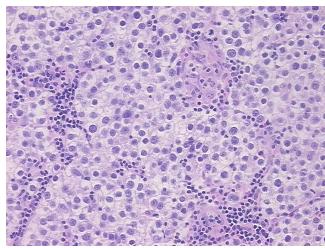

:

Normal: 0%

Lesional: 0%

90% Tumor:

Tumor Hypo/Acellular

Stroma:

**Tumor Hypercellular** 

Stroma:

5%

0%

5%

**Necrosis:** 

**CASE Diagnosis (from** 

medical center path

report):

Seminoma of testis

47 Age:

Gender: Male Race: White or Caucasian

**Tumor Grade:** Not Reported



OriGene Technologies, Inc. 9620 Medical Center Drive, Ste 200

CN: techsupport@origene.cn

Rockville, MD 20850, US Phone: +1-888-267-4436 https://www.origene.com techsupport@origene.com EU: info-de@origene.com



Minimum Stage Grouping:

ΙB

T (Extent of Primary

Tumor):

N (Lymph node

NX

T2

metastasis):

M (Distant metastasis): MX

Storage: Store FFPE tissue sections at +4°C.

**Stability:** All FFPE tissue sections are stable for 1 year from date of purchase.

## **Product images:**



4x Image



20x Image