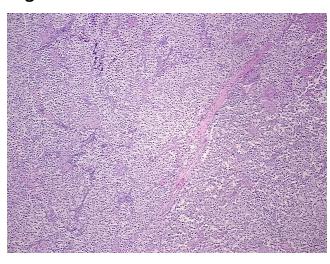

erification):

Normal: 0%

Lesional: 0%

90% Tumor:

Tumor Hypo/Acellular

Stroma:

**Tumor Hypercellular** 

Stroma:

5%

0%

5%

**Necrosis:** 

**CASE Diagnosis (from** 

medical center path

report):

Seminoma of testis

47 Age:

Gender: Male Race: White or Caucasian

**Tumor Grade:** Not Reported



OriGene Technologies, Inc. 9620 Medical Center Drive, Ste 200

CN: techsupport@origene.cn

Rockville, MD 20850, US Phone: +1-888-267-4436 https://www.origene.com techsupport@origene.com EU: info-de@origene.com



Minimum Stage Grouping:

ΙB

T (Extent of Primary

Tumor):

N (Lymph node

NX

T2

metastasis):

M (Distant metastasis): MX

Storage: Store FFPE tissue sections at +4°C.

**Stability:** All FFPE tissue sections are stable for 1 year from date of purchase.

## **Product images:**



4x Image



20x Image