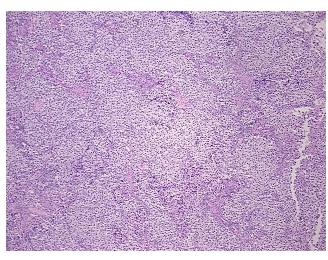

om Seminoma of testis

Pathology Verification):

5%

Seminoma of testis

Not Reported

Normal: 0%

Lesional: 0%

90% Tumor:

Tumor Hypo/Acellular

Stroma:

**Tumor Hypercellular** 5%

Stroma:

0% **Necrosis:** 

**CASE Diagnosis (from** 

medical center path

report):

**Tumor Grade:** 

47 Age:

Gender: Male

Race: White or Caucasian



Rockville, MD 20850, US Phone: +1-888-267-4436 https://www.origene.com techsupport@origene.com EU: info-de@origene.com CN: techsupport@origene.cn

OriGene Technologies, Inc.





Minimum Stage Grouping:

ΙB

T (Extent of Primary

Tumor):

N (Lymph node

NX

T2

metastasis):

M (Distant metastasis): MX

Storage: Store FFPE tissue sections at +4°C.

**Stability:** All FFPE tissue sections are stable for 1 year from date of purchase.

## **Product images:**



4x Image



20x Image