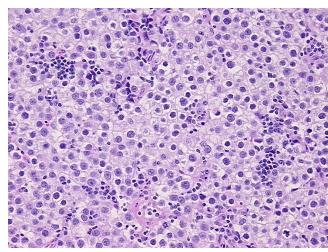

of testis

Pathology Verification):

5%

Seminoma of testis

Not Reported

Normal: 0%

Lesional: 0%

90% Tumor:

Tumor Hypo/Acellular

Stroma:

**Tumor Hypercellular** 5%

Stroma:

0% **Necrosis:** 

**CASE Diagnosis (from** 

medical center path

report):

**Tumor Grade:** 

47 Age:

Gender: Male

Race: White or Caucasian



Rockville, MD 20850, US Phone: +1-888-267-4436 https://www.origene.com techsupport@origene.com EU: info-de@origene.com CN: techsupport@origene.cn

OriGene Technologies, Inc.





Minimum Stage Grouping:

ΙB

T (Extent of Primary

Tumor):

N (Lymph node

NX

T2

metastasis):

M (Distant metastasis): MX

Storage: Store FFPE tissue sections at +4°C.

**Stability:** All FFPE tissue sections are stable for 1 year from date of purchase.

## **Product images:**



4x Image



20x Image