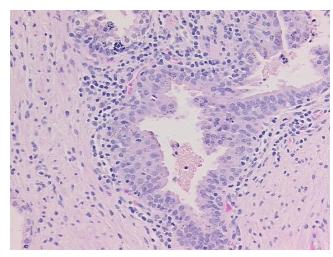

rosis:** 

**Pathology Verification** notes from H&E review: normal: 50% epithelium, 50% fibromuscular stroma

**CASE Diagnosis (from** 

medical center path

report):

Adenocarcinoma of prostate

52 Age: Gender: Male

White or Caucasian Race:



OriGene Technologies, Inc. 9620 Medical Center Drive, Ste 200

CN: techsupport@origene.cn

Rockville, MD 20850, US Phone: +1-888-267-4436 https://www.origene.com techsupport@origene.com EU: info-de@origene.com



**Tumor Grade:** Gleason Score: 3+4=7/10

Minimum Stage

Grouping:

Ш

T (Extent of Primary

Tumor):

T2c

N (Lymph node

N0

metastasis):

M (Distant metastasis): MX

**Storage:** Store FFPE tissue sections at +4°C.

**Stability:** All FFPE tissue sections are stable for 1 year from date of purchase.

## **Product images:**



4x Image



20x Image