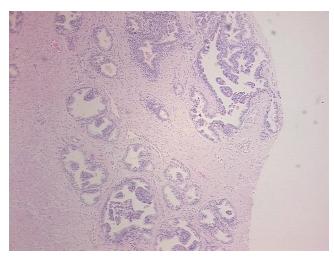

:

0%

**Necrosis:** 

**Pathology Verification** notes from H&E review: normal: 50% epithelium, 50% fibromuscular stroma

**CASE Diagnosis (from** 

medical center path

report):

Adenocarcinoma of prostate

52 Age: Gender: Male

White or Caucasian Race:



OriGene Technologies, Inc. 9620 Medical Center Drive, Ste 200

CN: techsupport@origene.cn

Rockville, MD 20850, US Phone: +1-888-267-4436 https://www.origene.com techsupport@origene.com EU: info-de@origene.com



**Tumor Grade:** Gleason Score: 3+4=7/10

Minimum Stage

Grouping:

Ш

T (Extent of Primary

Tumor):

T2c

N (Lymph node

N0

metastasis):

M (Distant metastasis): MX

**Storage:** Store FFPE tissue sections at +4°C.

**Stability:** All FFPE tissue sections are stable for 1 year from date of purchase.

## **Product images:**



4x Image



20x Image