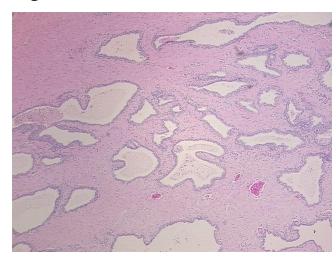

troma:

**Necrosis:** 

0%

**Pathology Verification** 

notes from H&E review:

medical center path

**CASE Diagnosis (from** 

report):

Adenocarcinoma of prostate

60% epithelium, 40% fibromuscular stroma

52 Age: Gender: Male

Race: White or Caucasian



OriGene Technologies, Inc. 9620 Medical Center Drive, Ste 200

CN: techsupport@origene.cn

Rockville, MD 20850, US Phone: +1-888-267-4436 https://www.origene.com techsupport@origene.com EU: info-de@origene.com



**Tumor Grade:** Gleason Score: 3+4=7/10

Minimum Stage

Grouping:

Ш

T (Extent of Primary

Tumor):

T2c

N (Lymph node

N0

metastasis):

M (Distant metastasis): MX

**Storage:** Store FFPE tissue sections at +4°C.

**Stability:** All FFPE tissue sections are stable for 1 year from date of purchase.

## **Product images:**



4x Image



20x Image