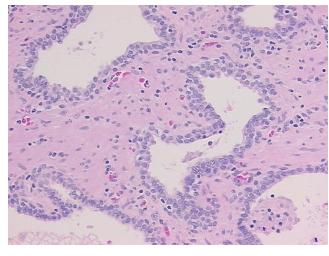

crosis:** 

0%

**Pathology Verification** 

notes from H&E review:

medical center path

**CASE Diagnosis (from** 

report):

Adenocarcinoma of prostate

60% epithelium, 40% fibromuscular stroma

52 Age: Gender: Male

Race: White or Caucasian



OriGene Technologies, Inc. 9620 Medical Center Drive, Ste 200

CN: techsupport@origene.cn

Rockville, MD 20850, US Phone: +1-888-267-4436 https://www.origene.com techsupport@origene.com EU: info-de@origene.com



**Tumor Grade:** Gleason Score: 3+4=7/10

Minimum Stage

Grouping:

Ш

T (Extent of Primary

Tumor):

T2c

N (Lymph node

N0

metastasis):

M (Distant metastasis): MX

**Storage:** Store FFPE tissue sections at +4°C.

**Stability:** All FFPE tissue sections are stable for 1 year from date of purchase.

## **Product images:**



4x Image



20x Image