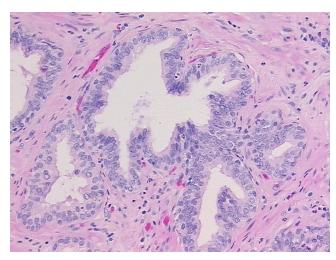

esional: 55% 0% Tumor: 0%

Tumor Hypo/Acellular

Stroma:

**Tumor Hypercellular** 0%

Stroma:

0% **Necrosis:** 

**CASE Diagnosis (from** medical center path

report):

Adenocarcinoma of prostate

63 Age: Gender: Male

Race: White or Caucasian

**Tumor Grade:** Gleason Score: 3+4=7/10



OriGene Technologies, Inc. 9620 Medical Center Drive, Ste 200

CN: techsupport@origene.cn

Rockville, MD 20850, US Phone: +1-888-267-4436 https://www.origene.com techsupport@origene.com EU: info-de@origene.com



Minimum Stage Grouping:

Ш

T (Extent of Primary

Tumor):

N (Lymph node

NX

T2b

metastasis):

M (Distant metastasis): MX

**Storage:** Store FFPE tissue sections at +4°C.

**Stability:** All FFPE tissue sections are stable for 1 year from date of purchase.

## **Product images:**



4x Image



20x Image