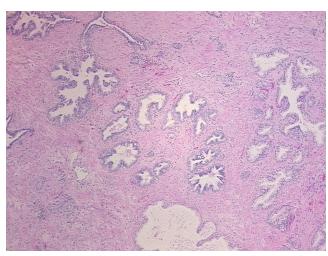

5% Normal: Lesional: 55% 0% Tumor: 0%

Tumor Hypo/Acellular

Stroma:

**Tumor Hypercellular** 0%

Stroma:

0% **Necrosis:** 

**CASE Diagnosis (from** medical center path

report):

Adenocarcinoma of prostate

63 Age: Gender: Male

Race: White or Caucasian

**Tumor Grade:** Gleason Score: 3+4=7/10



OriGene Technologies, Inc. 9620 Medical Center Drive, Ste 200

CN: techsupport@origene.cn

Rockville, MD 20850, US Phone: +1-888-267-4436 https://www.origene.com techsupport@origene.com EU: info-de@origene.com



Minimum Stage Grouping:

Ш

T (Extent of Primary

Tumor):

N (Lymph node

NX

T2b

metastasis):

M (Distant metastasis): MX

**Storage:** Store FFPE tissue sections at +4°C.

**Stability:** All FFPE tissue sections are stable for 1 year from date of purchase.

## **Product images:**



4x Image



20x Image