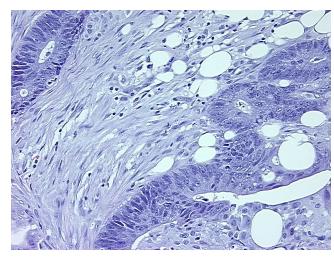

or Structures: 100% Serosa; Other Features/Comments: Tumor area: 2 mm x 1 mm

CASE Diagnosis (from medical center path

report):

Adenocarcinoma of colon, recurrent

**Age:** 63

**Gender:** Female

Race: White or Caucasian



**OriGene Technologies, Inc.** 9620 Medical Center Drive, Ste 200

CN: techsupport@origene.cn

Rockville, MD 20850, US Phone: +1-888-267-4436 https://www.origene.com techsupport@origene.com EU: info-de@origene.com



**Tumor Grade:** AJCC G2: Moderately differentiated

Minimum Stage

**Grouping:** 

IV

T (Extent of Primary

Tumor):

T3

N (Lymph node

N0

metastasis):

M (Distant metastasis): M1

**Storage:** Store FFPE tissue sections at +4°C.

**Stability:** All FFPE tissue sections are stable for 1 year from date of purchase.

## **Product images:**



4x Image



20x Image