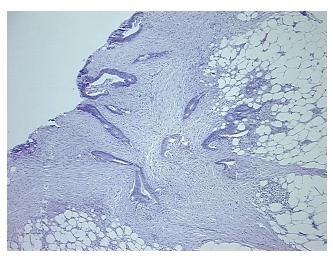

ew:

Non Tumor Structures: 100% Serosa; Other Features/Comments: Tumor area: 2 mm x 1 mm

CASE Diagnosis (from medical center path

report):

Adenocarcinoma of colon, recurrent

**Age:** 63

**Gender:** Female

Race: White or Caucasian



**OriGene Technologies, Inc.** 9620 Medical Center Drive, Ste 200

CN: techsupport@origene.cn

Rockville, MD 20850, US Phone: +1-888-267-4436 https://www.origene.com techsupport@origene.com EU: info-de@origene.com



**Tumor Grade:** AJCC G2: Moderately differentiated

Minimum Stage

**Grouping:** 

IV

T (Extent of Primary

Tumor):

T3

N (Lymph node

N0

metastasis):

M (Distant metastasis): M1

**Storage:** Store FFPE tissue sections at +4°C.

**Stability:** All FFPE tissue sections are stable for 1 year from date of purchase.

## **Product images:**



4x Image



20x Image