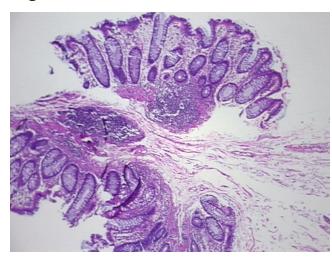

rification notes from H&E review:

Non Tumor Structures: 10% Mucosa, 10% Submucosa, 80% Muscle

CASE Diagnosis (from medical center path

report):

Adenocarcinoma of colon, recurrent

**Age:** 63

**Gender:** Female

Race: White or Caucasian



**OriGene Technologies, Inc.** 9620 Medical Center Drive, Ste 200

CN: techsupport@origene.cn

Rockville, MD 20850, US Phone: +1-888-267-4436 https://www.origene.com techsupport@origene.com EU: info-de@origene.com



**Tumor Grade:** AJCC G2: Moderately differentiated

Minimum Stage

Grouping:

T (Extent of Primary Tumor):

N (Lymph node

metastasis):

N0

Т3

IV

M (Distant metastasis): M1

**Storage:** Store FFPE tissue sections at +4°C.

**Stability:** All FFPE tissue sections are stable for 1 year from date of purchase.

## **Product images:**



4x Image



20x Image