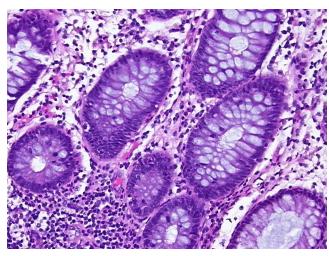

otes from H&E review:

Non Tumor Structures: 10% Mucosa, 10% Submucosa, 80% Muscle

CASE Diagnosis (from medical center path

report):

Adenocarcinoma of colon, recurrent

**Age:** 63

**Gender:** Female

Race: White or Caucasian



**OriGene Technologies, Inc.** 9620 Medical Center Drive, Ste 200

CN: techsupport@origene.cn

Rockville, MD 20850, US Phone: +1-888-267-4436 https://www.origene.com techsupport@origene.com EU: info-de@origene.com



**Tumor Grade:** AJCC G2: Moderately differentiated

Minimum Stage

Grouping:

T (Extent of Primary Tumor):

N (Lymph node

metastasis):

N0

Т3

IV

M (Distant metastasis): M1

**Storage:** Store FFPE tissue sections at +4°C.

**Stability:** All FFPE tissue sections are stable for 1 year from date of purchase.

## **Product images:**



4x Image



20x Image