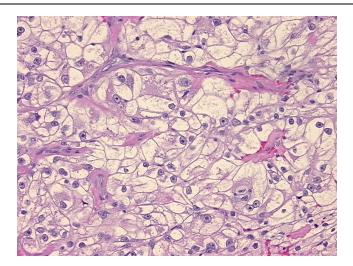

an



OriGene Technologies, Inc. 9620 Medical Center Drive, Ste 200

CN: techsupport@origene.cn

Rockville, MD 20850, US Phone: +1-888-267-4436 https://www.origene.com techsupport@origene.com EU: info-de@origene.com



#### **Tissue FFPE Sections, Kidney - CS710545**

**Tumor Grade:** Fuhrman G3: Nuclei very irregular

Minimum Stage

**Grouping:** 

Ш

T (Extent of Primary

Tumor):

T3b

N (Lymph node

N0

metastasis):

M (Distant metastasis): MX

Diagnostic Test Results: Cytokeratin CAM5.2 ~ CAM5.2! by IHC, Negative; Cytokeratin AE3 ~ AE3! by IHC, Negative;

CD31 ~ PECAM1! by IHC, Positive; CD34 ~ HPCA! by IHC, Positive

Storage: Store FFPE tissue sections at +4°C.

**Stability:** All FFPE tissue sections are stable for 1 year from date of purchase.

## **Product images:**



4x Image





20x Image