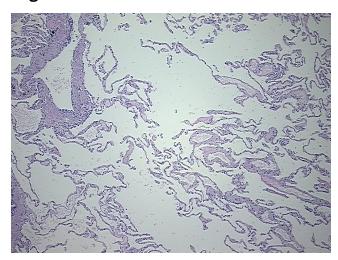

h

report):

Adenocarcinoma of lung

**Age:** 80

**Gender:** Female

Race: White or Caucasian



**OriGene Technologies, Inc.** 9620 Medical Center Drive, Ste 200

CN: techsupport@origene.cn

Rockville, MD 20850, US Phone: +1-888-267-4436 https://www.origene.com techsupport@origene.com EU: info-de@origene.com ORÏGENE

**Tumor Grade:** AJCC G3: Poorly differentiated

Minimum Stage

Grouping:

IΑ

T (Extent of Primary

Tumor):

T1

N (Lymph node

N0

metastasis):

M (Distant metastasis): MX

**Diagnostic Test Results:** ERBB1 ~ EGFR ~ Epidermal growth factor receptor! by IHC,Positive, moderate; HER2 ~ ERBB2

~ Neu! by IHC,Not overexpressed

Storage: Store FFPE tissue sections at +4°C.

Stability: All FFPE tissue sections are stable for 1 year from date of purchase.

## **Product images:**



4x Image





20x Image