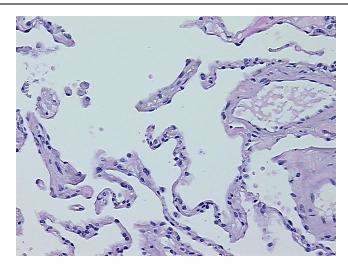

denocarcinoma of lung

**Age:** 80

**Gender:** Female

Race: White or Caucasian



**OriGene Technologies, Inc.** 9620 Medical Center Drive, Ste 200

CN: techsupport@origene.cn

Rockville, MD 20850, US Phone: +1-888-267-4436 https://www.origene.com techsupport@origene.com EU: info-de@origene.com ORÏGENE

**Tumor Grade:** AJCC G3: Poorly differentiated

Minimum Stage

Grouping:

IΑ

T (Extent of Primary

Tumor):

T1

N (Lymph node

N0

metastasis):

M (Distant metastasis): MX

**Diagnostic Test Results:** ERBB1 ~ EGFR ~ Epidermal growth factor receptor! by IHC,Positive, moderate; HER2 ~ ERBB2

~ Neu! by IHC,Not overexpressed

Storage: Store FFPE tissue sections at +4°C.

Stability: All FFPE tissue sections are stable for 1 year from date of purchase.

## **Product images:**



4x Image





20x Image