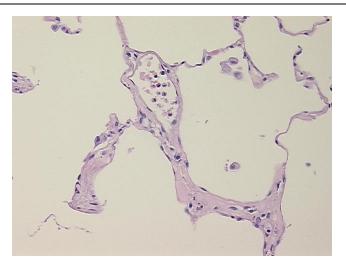

l center path

report):

Adenocarcinoma of lung

Age: 79
Gender: Male

Race: White or Caucasian



**OriGene Technologies, Inc.** 9620 Medical Center Drive, Ste 200

CN: techsupport@origene.cn

Rockville, MD 20850, US Phone: +1-888-267-4436 https://www.origene.com techsupport@origene.com EU: info-de@origene.com **Tumor Grade:** 

AJCC G2: Moderately differentiated

Minimum Stage

Grouping:

IΑ

T (Extent of Primary

Tumor):

T1

N (Lymph node

N0

metastasis):

M (Distant metastasis): MX

**Diagnostic Test Results:** ERBB1 ~ EGFR ~ Epidermal growth factor receptor! by IHC,Positive; HER2 ~ ERBB2 ~ Neu! by

IHC, Positive, weak

Storage: Store FFPE tissue sections at +4°C.

Stability: All FFPE tissue sections are stable for 1 year from date of purchase.

## **Product images:**



4x Image





20x Image