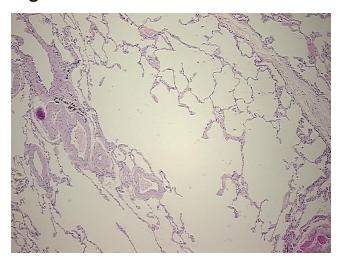

s (from medical center path

report):

Adenocarcinoma of lung

Age: 79
Gender: Male

Race: White or Caucasian



**OriGene Technologies, Inc.** 9620 Medical Center Drive, Ste 200

CN: techsupport@origene.cn

Rockville, MD 20850, US Phone: +1-888-267-4436 https://www.origene.com techsupport@origene.com EU: info-de@origene.com **Tumor Grade:** 

AJCC G2: Moderately differentiated

Minimum Stage

Grouping:

IΑ

T (Extent of Primary

Tumor):

T1

N (Lymph node

N0

metastasis):

M (Distant metastasis): MX

**Diagnostic Test Results:** ERBB1 ~ EGFR ~ Epidermal growth factor receptor! by IHC,Positive; HER2 ~ ERBB2 ~ Neu! by

IHC, Positive, weak

Storage: Store FFPE tissue sections at +4°C.

Stability: All FFPE tissue sections are stable for 1 year from date of purchase.

## **Product images:**



4x Image





20x Image