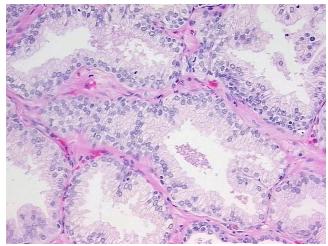

rance: Normal

Sample Diagnosis (from Pathology Verification):

Within normal limits

Normal: 100%
Lesional: 0%
Tumor: 0%
Tumor Hypo/Acellular 0%

Tumor Hypo/Acellular

Stroma:

Tumor Hypercellular 0%

Stroma:

Necrosis: 0%

Pathology Verification notes from H&E review:

70% Epithelium, 30% Fibromuscular stroma

CASE Diagnosis (from medical center path

report):

Adenocarcinoma of prostate

Age: 63
Gender: Male

Storage: Store FFPE tissue sections at +4°C.



**OriGene Technologies, Inc.** 9620 Medical Center Drive, Ste 200

CN: techsupport@origene.cn

Rockville, MD 20850, US Phone: +1-888-267-4436 https://www.origene.com techsupport@origene.com EU: info-de@origene.com



Stability:

All FFPE tissue sections are stable for 1 year from date of purchase.

## **Product images:**



4x Image



20x Image