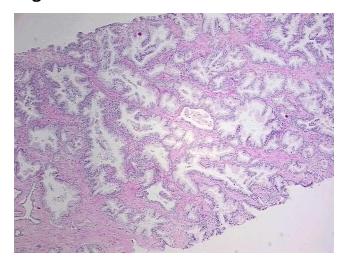

ostate
Appearance: Normal

Sample Diagnosis (from Pathology Verification):

Within normal limits

Normal: 100%
Lesional: 0%
Tumor: 0%
Tumor Hypo/Acellular 0%

Tumor Hypo/Acellular

Stroma:

Tumor Hypercellular 0%

Stroma:

Necrosis: 0%

Pathology Verification notes from H&E review:

70% Epithelium, 30% Fibromuscular stroma

CASE Diagnosis (from medical center path

report):

Adenocarcinoma of prostate

Age: 63
Gender: Male

Storage: Store FFPE tissue sections at +4°C.



**OriGene Technologies, Inc.** 9620 Medical Center Drive, Ste 200

CN: techsupport@origene.cn

Rockville, MD 20850, US Phone: +1-888-267-4436 https://www.origene.com techsupport@origene.com EU: info-de@origene.com



Stability:

All FFPE tissue sections are stable for 1 year from date of purchase.

## **Product images:**



4x Image



20x Image