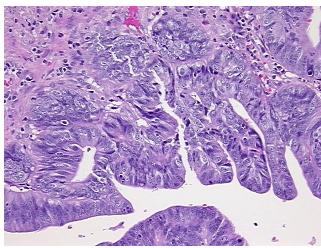

of colon, metastatic

0% Normal: Lesional: 0% 40% Tumor:

Tumor Hypo/Acellular

Stroma:

**Tumor Hypercellular** 20%

Stroma:

40% **Necrosis:** 

**CASE Diagnosis (from** medical center path

report):

Adenocarcinoma of colon, metastatic

74 Age: Gender: Male

Race: White or Caucasian

**Tumor Grade:** AJCC G2: Moderately differentiated

0%



Phone: +1-888-267-4436 https://www.origene.com techsupport@origene.com EU: info-de@origene.com CN: techsupport@origene.cn

OriGene Technologies, Inc.





Minimum Stage Grouping:

IV

T (Extent of Primary

Tumor):

N (Lymph node

NX

TX

metastasis):

M (Distant metastasis): M1

**Storage:** Store FFPE tissue sections at +4°C.

**Stability:** All FFPE tissue sections are stable for 1 year from date of purchase.

## **Product images:**



4x Image



20x Image