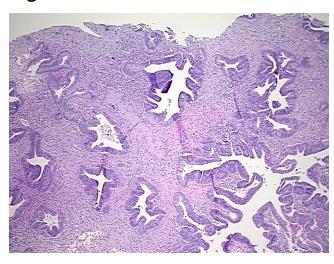

enocarcinoma of colon, metastatic

0% Normal: Lesional: 0% 40% Tumor:

Tumor Hypo/Acellular

Stroma:

**Tumor Hypercellular** 20%

Stroma:

40% **Necrosis:** 

**CASE Diagnosis (from** medical center path

report):

Adenocarcinoma of colon, metastatic

74 Age: Gender: Male

Race: White or Caucasian

**Tumor Grade:** AJCC G2: Moderately differentiated

0%



Phone: +1-888-267-4436 https://www.origene.com techsupport@origene.com EU: info-de@origene.com CN: techsupport@origene.cn

OriGene Technologies, Inc.





Minimum Stage Grouping:

IV

T (Extent of Primary

Tumor):

N (Lymph node

NX

TX

metastasis):

M (Distant metastasis): M1

**Storage:** Store FFPE tissue sections at +4°C.

**Stability:** All FFPE tissue sections are stable for 1 year from date of purchase.

## **Product images:**



4x Image



20x Image