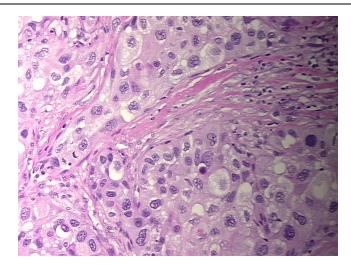

logies, Inc.** 9620 Medical Center Drive, Ste 200

CN: techsupport@origene.cn

Rockville, MD 20850, US Phone: +1-888-267-4436 https://www.origene.com techsupport@origene.com EU: info-de@origene.com

#### **Tissue FFPE Sections, Lung - CS710461**

**Tumor Grade:** AJCC G3: Poorly differentiated

Minimum Stage

Grouping:

ΙB

T (Extent of Primary

Tumor):

T2

N (Lymph node

N0

metastasis):

M (Distant metastasis): MX

Diagnostic Test Results: Verhoeff-Van Gieson ~ Elastin stain,Reported as Performed or Reviewed; ERBB1 ~ EGFR ~

Epidermal growth factor receptor! by IHC,Positive, strong; HER2 ~ ERBB2 ~ Neu! by

IHC,Negative

Storage: Store FFPE tissue sections at +4°C.

**Stability:** All FFPE tissue sections are stable for 1 year from date of purchase.

# **Product images:**



4x Image





20x Image