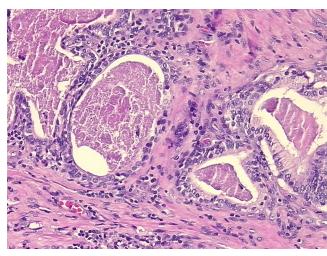

**Pathology Verification** 

notes from H&E review:

**CASE Diagnosis (from** medical center path

report):

Adenocarcinoma of prostate

Non Tumor Structures: 50% Epithelium, 50% Fibromuscular stroma

66 Age:

Gender: Male

Race: White or Caucasian



OriGene Technologies, Inc. 9620 Medical Center Drive, Ste 200

CN: techsupport@origene.cn

Rockville, MD 20850, US Phone: +1-888-267-4436 https://www.origene.com techsupport@origene.com EU: info-de@origene.com



**Tumor Grade:** Gleason Score: 3+3=6/10

Minimum Stage

Grouping:

Ш

T (Extent of Primary

Tumor):

T2a

N (Lymph node

NX

metastasis):

M (Distant metastasis): MX

Storage:

Store FFPE tissue sections at +4°C.

Stability:

All FFPE tissue sections are stable for 1 year from date of purchase.

## **Product images:**



4x Image



20x Image