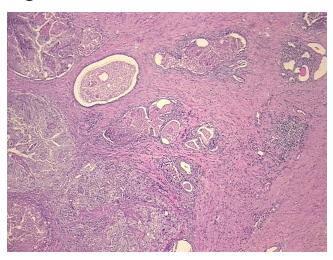

ecrosis:** 

**Pathology Verification** 

notes from H&E review:

**CASE Diagnosis (from** medical center path

report):

Adenocarcinoma of prostate

Non Tumor Structures: 50% Epithelium, 50% Fibromuscular stroma

66 Age:

Gender: Male

Race: White or Caucasian



OriGene Technologies, Inc. 9620 Medical Center Drive, Ste 200

CN: techsupport@origene.cn

Rockville, MD 20850, US Phone: +1-888-267-4436 https://www.origene.com techsupport@origene.com EU: info-de@origene.com



**Tumor Grade:** Gleason Score: 3+3=6/10

Minimum Stage

Grouping:

Ш

T (Extent of Primary

Tumor):

T2a

N (Lymph node

NX

metastasis):

M (Distant metastasis): MX

Storage:

Store FFPE tissue sections at +4°C.

Stability:

All FFPE tissue sections are stable for 1 year from date of purchase.

## **Product images:**



4x Image



20x Image