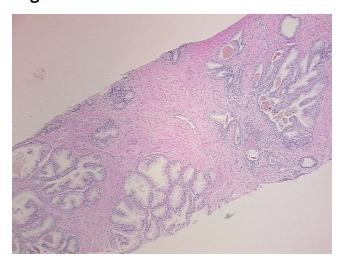

erification notes from H&E review:

lesion: hyperplasia of prostate with prostatitis; 55% epithelium, 45% fibromuscular stroma

CASE Diagnosis (from medical center path

report):

Adenocarcinoma of prostate

Age: 66
Gender: Male

Race: White or Caucasian



**OriGene Technologies, Inc.** 9620 Medical Center Drive, Ste 200

CN: techsupport@origene.cn

Rockville, MD 20850, US Phone: +1-888-267-4436 https://www.origene.com techsupport@origene.com EU: info-de@origene.com



**Tumor Grade:** Gleason Score: 3+3=6/10

Minimum Stage

**Grouping:** 

T (Extent of Primary

Tumor):

T2a

N (Lymph node

NX

Ш

metastasis):

M (Distant metastasis): MX

Storage: Store FFPE tissue sections at +4°C.

All FFPE tissue sections are stable for 1 year from date of purchase. Stability:

## **Product images:**



4x Image



20x Image