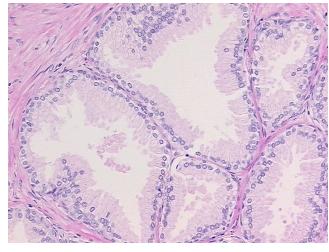

notes from H&E review:

lesion: hyperplasia of prostate with prostatitis; 55% epithelium, 45% fibromuscular stroma

CASE Diagnosis (from medical center path

report):

Adenocarcinoma of prostate

Age: 66
Gender: Male

Race: White or Caucasian



**OriGene Technologies, Inc.** 9620 Medical Center Drive, Ste 200

CN: techsupport@origene.cn

Rockville, MD 20850, US Phone: +1-888-267-4436 https://www.origene.com techsupport@origene.com EU: info-de@origene.com



**Tumor Grade:** Gleason Score: 3+3=6/10

Minimum Stage

**Grouping:** 

T (Extent of Primary

Tumor):

T2a

N (Lymph node

NX

Ш

metastasis):

M (Distant metastasis): MX

Storage: Store FFPE tissue sections at +4°C.

All FFPE tissue sections are stable for 1 year from date of purchase. Stability:

## **Product images:**



4x Image



20x Image