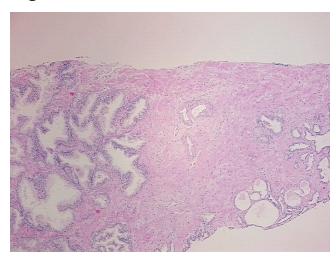

r** Stroma:

**Necrosis:** 

**Pathology Verification** notes from H&E review:

**CASE Diagnosis (from** medical center path

report):

Adenocarcinoma of prostate

65% epithelium, 35% fibromuscular stroma

66 Age: Gender: Male

Race: White or Caucasian



OriGene Technologies, Inc. 9620 Medical Center Drive, Ste 200

CN: techsupport@origene.cn

Rockville, MD 20850, US Phone: +1-888-267-4436 https://www.origene.com techsupport@origene.com EU: info-de@origene.com



**Tumor Grade:** Gleason Score: 3+3=6/10

Minimum Stage

Grouping:

- II

T (Extent of Primary

Tumor):

T2a

N (Lymph node

NX

metastasis):

M (Distant metastasis): MX

**Storage:** Store FFPE tissue sections at +4°C.

**Stability:** All FFPE tissue sections are stable for 1 year from date of purchase.

## **Product images:**



4x Image



20x Image