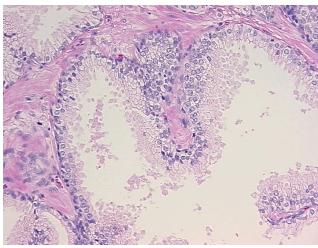

**Necrosis:** 

**Pathology Verification** notes from H&E review:

**CASE Diagnosis (from** medical center path

report):

Adenocarcinoma of prostate

65% epithelium, 35% fibromuscular stroma

66 Age: Gender: Male

Race: White or Caucasian



OriGene Technologies, Inc. 9620 Medical Center Drive, Ste 200

CN: techsupport@origene.cn

Rockville, MD 20850, US Phone: +1-888-267-4436 https://www.origene.com techsupport@origene.com EU: info-de@origene.com



**Tumor Grade:** Gleason Score: 3+3=6/10

Minimum Stage

Grouping:

- II

T (Extent of Primary

Tumor):

T2a

N (Lymph node

NX

metastasis):

M (Distant metastasis): MX

**Storage:** Store FFPE tissue sections at +4°C.

**Stability:** All FFPE tissue sections are stable for 1 year from date of purchase.

## **Product images:**



4x Image



20x Image