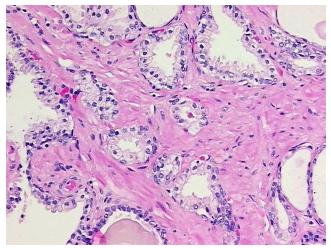

## **Product images:**

4x Image

20x Image

Sample Diagnosis (from Pathology Verification):

Hyperplasia of prostate

Normal: 0% Lesional: 100% 0% Tumor: Tumor Hypo/Acellular 0%

Stroma:

0%

**Tumor Hypercellular** Stroma:

0% **Necrosis:** 

**Pathology Verification** notes from H&E review: 55% epithelium, 45% fibromuscular stroma