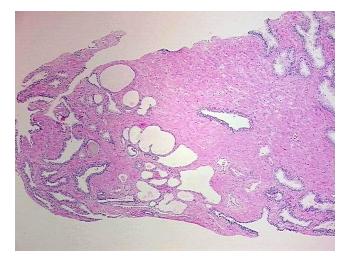

## **Product images:**

4x Image

20x Image

Sample Diagnosis (from Pathology Verification):

Hyperplasia of prostate

Normal: 0% Lesional: 100% 0% Tumor: Tumor Hypo/Acellular 0%

Stroma:

0%

**Tumor Hypercellular** Stroma:

0% **Necrosis:** 

**Pathology Verification** notes from H&E review: 55% epithelium, 45% fibromuscular stroma