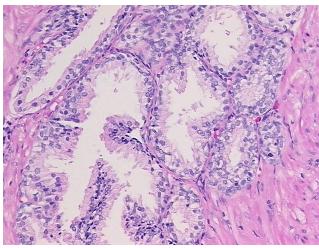

from H&E review:

lesion: hyperplasia of prostate with prostatitis; 60% epithelium, 40% fibromuscular stroma

CASE Diagnosis (from medical center path

report):

Adenocarcinoma of prostate

Age: 63
Gender: Male

Race: White or Caucasian



**OriGene Technologies, Inc.** 9620 Medical Center Drive, Ste 200

CN: techsupport@origene.cn

Rockville, MD 20850, US Phone: +1-888-267-4436 https://www.origene.com techsupport@origene.com EU: info-de@origene.com



**Tumor Grade:** Gleason Score: 3+4=7/10

Minimum Stage

Grouping:

- II

T (Extent of Primary

Tumor):

T2c

N (Lymph node

NX

metastasis):

M (Distant metastasis): MX

**Storage:** Store FFPE tissue sections at +4°C.

**Stability:** All FFPE tissue sections are stable for 1 year from date of purchase.

## **Product images:**



4x Image



20x Image