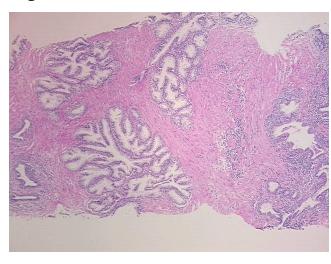

ation notes from H&E review:

lesion: hyperplasia of prostate with prostatitis; 60% epithelium, 40% fibromuscular stroma

CASE Diagnosis (from medical center path

report):

Adenocarcinoma of prostate

Age: 63
Gender: Male

Race: White or Caucasian



**OriGene Technologies, Inc.** 9620 Medical Center Drive, Ste 200

CN: techsupport@origene.cn

Rockville, MD 20850, US Phone: +1-888-267-4436 https://www.origene.com techsupport@origene.com EU: info-de@origene.com



**Tumor Grade:** Gleason Score: 3+4=7/10

Minimum Stage

Grouping:

- II

T (Extent of Primary

Tumor):

T2c

N (Lymph node

NX

metastasis):

M (Distant metastasis): MX

**Storage:** Store FFPE tissue sections at +4°C.

**Stability:** All FFPE tissue sections are stable for 1 year from date of purchase.

## **Product images:**



4x Image



20x Image