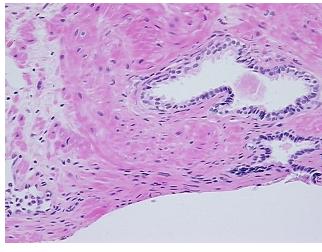

Pathology Verification notes from H&E review:

Non Tumor Structures: 40% Epithelium, 60% Fibromuscular stroma

CASE Diagnosis (from medical center path

report):

Adenocarcinoma of prostate

Age: 57
Gender: Male

Race: White or Caucasian



**OriGene Technologies, Inc.** 9620 Medical Center Drive, Ste 200

CN: techsupport@origene.cn

Rockville, MD 20850, US Phone: +1-888-267-4436 https://www.origene.com techsupport@origene.com EU: info-de@origene.com



**Tumor Grade:** Gleason Score: 3+4=7/10

Minimum Stage

Grouping:

Ш

T (Extent of Primary

Tumor):

T3a

N (Lymph node

metastasis):

NX

M (Distant metastasis): MX

**Storage:** Store FFPE tissue sections at +4°C.

**Stability:** All FFPE tissue sections are stable for 1 year from date of purchase.

## **Product images:**



4x Image



20x Image