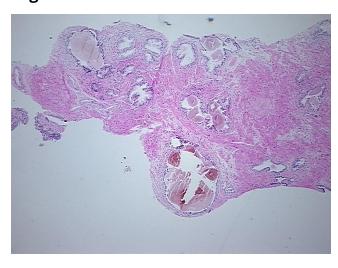

Necrosis: 09

Pathology Verification notes from H&E review:

Non Tumor Structures: 40% Epithelium, 60% Fibromuscular stroma

CASE Diagnosis (from medical center path

report):

Adenocarcinoma of prostate

Age: 57
Gender: Male

Race: White or Caucasian



**OriGene Technologies, Inc.** 9620 Medical Center Drive, Ste 200

CN: techsupport@origene.cn

Rockville, MD 20850, US Phone: +1-888-267-4436 https://www.origene.com techsupport@origene.com EU: info-de@origene.com



**Tumor Grade:** Gleason Score: 3+4=7/10

Minimum Stage

Grouping:

Ш

T (Extent of Primary

Tumor):

T3a

N (Lymph node

metastasis):

NX

M (Distant metastasis): MX

**Storage:** Store FFPE tissue sections at +4°C.

**Stability:** All FFPE tissue sections are stable for 1 year from date of purchase.

## **Product images:**



4x Image



20x Image