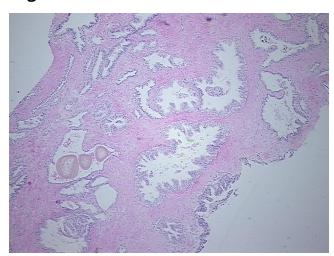

res: 50% Epithelium, 50% Fibromuscular stroma

68 Age:

Gender: Male

White or Caucasian Race:



OriGene Technologies, Inc. 9620 Medical Center Drive, Ste 200

CN: techsupport@origene.cn

Rockville, MD 20850, US Phone: +1-888-267-4436 https://www.origene.com techsupport@origene.com EU: info-de@origene.com



**Tumor Grade:** Gleason Score: 3+4=7/10

Minimum Stage

**Grouping:** 

Ш

T (Extent of Primary

Tumor):

T2c

N (Lymph node

NX

metastasis):

M (Distant metastasis): MX

Diagnostic Test Results: Proliferation index ~ PI,High; ERBB1 ~ EGFR ~ Epidermal growth factor receptor! by

IHC,Negative; HER2 ~ ERBB2 ~ Neu! by IHC,Negative

Storage: Store FFPE tissue sections at +4°C.

**Stability:** All FFPE tissue sections are stable for 1 year from date of purchase.

## **Product images:**



4x Image





20x Image