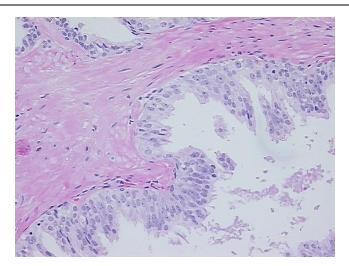

elium, 50% Fibromuscular stroma

68 Age:

Gender: Male

White or Caucasian Race:



OriGene Technologies, Inc. 9620 Medical Center Drive, Ste 200

CN: techsupport@origene.cn

Rockville, MD 20850, US Phone: +1-888-267-4436 https://www.origene.com techsupport@origene.com EU: info-de@origene.com



**Tumor Grade:** Gleason Score: 3+4=7/10

Minimum Stage

**Grouping:** 

Ш

T (Extent of Primary

Tumor):

T2c

N (Lymph node

NX

metastasis):

M (Distant metastasis): MX

Diagnostic Test Results: Proliferation index ~ PI,High; ERBB1 ~ EGFR ~ Epidermal growth factor receptor! by

IHC,Negative; HER2 ~ ERBB2 ~ Neu! by IHC,Negative

Storage: Store FFPE tissue sections at +4°C.

**Stability:** All FFPE tissue sections are stable for 1 year from date of purchase.

## **Product images:**



4x Image





20x Image