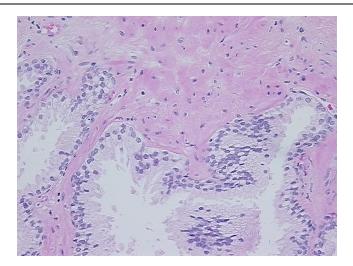

Adenocarcinoma of prostate

Age: 68
Gender: Male

Race: White or Caucasian



**OriGene Technologies, Inc.** 9620 Medical Center Drive, Ste 200

CN: techsupport@origene.cn

Rockville, MD 20850, US Phone: +1-888-267-4436 https://www.origene.com techsupport@origene.com EU: info-de@origene.com



**Tumor Grade:** Gleason Score: 3+4=7/10

Minimum Stage

**Grouping:** 

Ш

T (Extent of Primary

Tumor):

T2c

NX

N (Lymph node

metastasis):

MX

M (Distant metastasis):
Diagnostic Test Results:

Proliferation index ~ PI,High; ERBB1 ~ EGFR ~ Epidermal growth factor receptor! by

IHC,Negative; HER2 ~ ERBB2 ~ Neu! by IHC,Negative

Storage: Store FFPE tissue sections at +4°C.

**Stability:** All FFPE tissue sections are stable for 1 year from date of purchase.

## **Product images:**



4x Image





20x Image