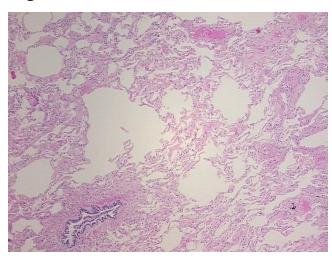

## **Product data:**

**Product Type:** FFPE Sections **Disease State:** Other Disease

**Diagnosis Category:** Chronic Obstructive Pulmonary Disease (COPD)

Tissue: Lung

Frozen Sample ID: PA00007E9D

Case ID: CI0000013271

Tissue of Origin: Lung
Site of Finding: Lung
Appearance: L

Sample Diagnosis (from Pathology Verification):

Emphysema, centrilobular

Normal: 20%
Lesional: 80%
Tumor: 0%
Tumor Hypo/Acellular 0%

Stroma:

**Tumor Hypercellular** 

Stroma:

0%

Necrosis: 09

Pathology Verification Lesion (80%): Emphysema, centrilobular 100%; Non Tumor Structures: 75% Alveoli, 5%

notes from H&E review: Bronchioles, 20% Fibrovascular septa

CASE Diagnosis (from medical center path

## **Product images:**

4x Image

20x Image