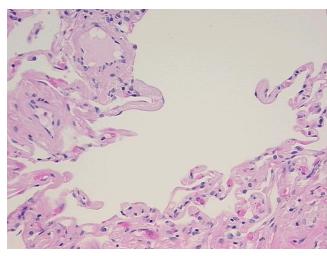

## **Product data:**

**Product Type:** FFPE Sections **Disease State:** Other Disease

**Diagnosis Category:** Chronic Obstructive Pulmonary Disease (COPD)

Tissue: Lung

Frozen Sample ID: PA00007E9D

Case ID: CI0000013271

Tissue of Origin: Lung
Site of Finding: Lung
Appearance: L

Sample Diagnosis (from Pathology Verification):

Emphysema, centrilobular

Normal: 20%
Lesional: 80%
Tumor: 0%
Tumor Hypo/Acellular 0%

Stroma:

**Tumor Hypercellular** 

Stroma:

0%

Necrosis: 09

Pathology Verification Lesion (80%): Emphysema, centrilobular 100%; Non Tumor Structures: 75% Alveoli, 5%

notes from H&E review: Bronchioles, 20% Fibrovascular septa

CASE Diagnosis (from medical center path

## **Product images:**

4x Image

20x Image