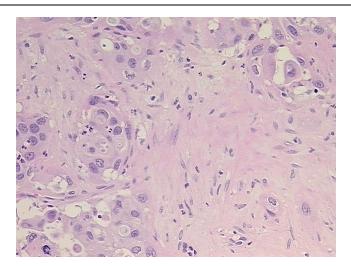

ite or Caucasian

**Tumor Grade:** AJCC G3: Poorly differentiated



OriGene Technologies, Inc. 9620 Medical Center Drive, Ste 200

CN: techsupport@origene.cn

Rockville, MD 20850, US Phone: +1-888-267-4436 https://www.origene.com techsupport@origene.com EU: info-de@origene.com



Minimum Stage Grouping:

Ш

T (Extent of Primary

Tumor):

T3

N (Lymph node

NX

metastasis):

M (Distant metastasis): MX

Diagnostic Test Results: Proliferation index ~ PI,High; Ki67 ~ MIB1! by IHC,High; ERBB1 ~ EGFR ~ Epidermal growth

factor receptor! by IHC,Positive, strong; DNA ploidy ~ Cell ploidy,Aneuploid: DI not 0.5 or 1.0

or 2.0

**Storage:** Store FFPE tissue sections at +4°C.

**Stability:** All FFPE tissue sections are stable for 1 year from date of purchase.

## **Product images:**



4x Image





20x Image