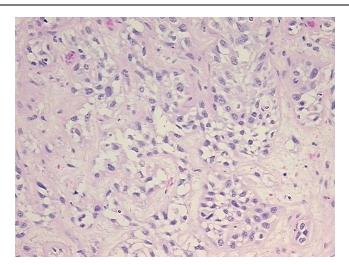

aucasian

**Tumor Grade:** AJCC G3: Poorly differentiated

0%



OriGene Technologies, Inc. 9620 Medical Center Drive, Ste 200

CN: techsupport@origene.cn

Rockville, MD 20850, US Phone: +1-888-267-4436 https://www.origene.com techsupport@origene.com EU: info-de@origene.com



Minimum Stage Grouping:

Ш

T (Extent of Primary

Tumor):

T3

N (Lymph node

NX

metastasis):

M (Distant metastasis): MX

**Diagnostic Test Results:** Proliferation index ~ PI,High; Ki67 ~ MIB1! by IHC,High; ERBB1 ~ EGFR ~ Epidermal growth

factor receptor! by IHC,Positive, strong; DNA ploidy ~ Cell ploidy,Aneuploid: DI not 0.5 or 1.0

or 2.0

**Storage:** Store FFPE tissue sections at +4°C.

**Stability:** All FFPE tissue sections are stable for 1 year from date of purchase.

## **Product images:**



4x Image





20x Image