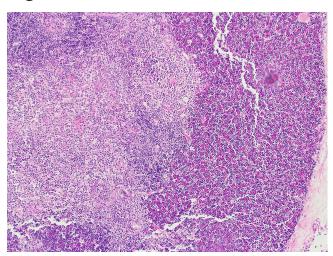

# **Product images:**

CS710401 - Tissue Sections (5x5um) FFPE Case ID Cl0000013265 & SampleID PA0F334A1F; Thymus-Within normal limits