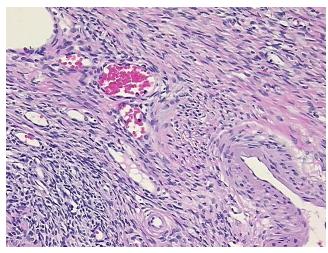

y Verification):

Within normal limits

Normal: 100%
Lesional: 0%
Tumor: 0%
Tumor Hypo/Acellular 0%

Tumor Hypo/Acellular

Stroma:

Tumor Hypercellular 0%

Stroma:

Necrosis: 0%

Pathology Verification notes from H&E review:

Non Tumor Structures: 20% Ovarian stroma, 80% Hilar vessels

CASE Diagnosis (from medical center path

report):

Endometriosis

**Age:** 41

**Gender:** Female

Race: White or Caucasian



**OriGene Technologies, Inc.** 9620 Medical Center Drive, Ste 200

CN: techsupport@origene.cn

Rockville, MD 20850, US Phone: +1-888-267-4436 https://www.origene.com techsupport@origene.com EU: info-de@origene.com



Storage: Store FFPE tissue sections at +4°C.

**Stability:** All FFPE tissue sections are stable for 1 year from date of purchase.

## **Product images:**



4x Image



20x Image