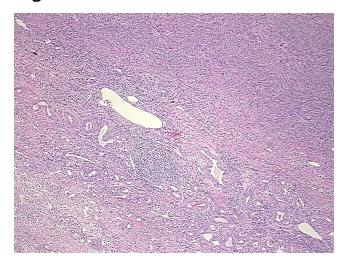

rom Pathology Verification):

Within normal limits

Normal: 100%
Lesional: 0%
Tumor: 0%
Tumor Hypo/Acellular 0%

Tumor Hypo/Acellular

Stroma:

Tumor Hypercellular 0%

Stroma:

Necrosis: 0%

Pathology Verification notes from H&E review:

Non Tumor Structures: 20% Ovarian stroma, 80% Hilar vessels

CASE Diagnosis (from medical center path

report):

Endometriosis

**Age:** 41

**Gender:** Female

Race: White or Caucasian



**OriGene Technologies, Inc.** 9620 Medical Center Drive, Ste 200

CN: techsupport@origene.cn

Rockville, MD 20850, US Phone: +1-888-267-4436 https://www.origene.com techsupport@origene.com EU: info-de@origene.com



Storage: Store FFPE tissue sections at +4°C.

**Stability:** All FFPE tissue sections are stable for 1 year from date of purchase.

## **Product images:**



4x Image



20x Image