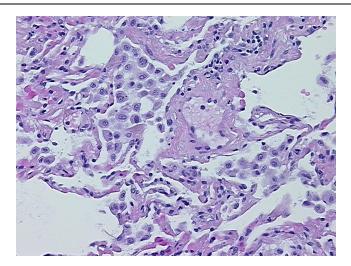

r path

report):

Adenocarcinoma of lung

Age: 56
Gender: Male

Race: White or Caucasian



**OriGene Technologies, Inc.** 9620 Medical Center Drive, Ste 200

CN: techsupport@origene.cn

Rockville, MD 20850, US Phone: +1-888-267-4436 https://www.origene.com techsupport@origene.com EU: info-de@origene.com



**Tumor Grade:** AJCC G2: Moderately differentiated

Minimum Stage

**Grouping:** 

ΙB

T (Extent of Primary

Tumor):

T2

N (Lymph node

N0

metastasis):

M (Distant metastasis): MX

**Diagnostic Test Results:** ERBB1 ~ EGFR ~ Epidermal growth factor receptor! by IHC, Positive, weak; HER2 ~ ERBB2 ~

Neu! by IHC, Negative

Storage: Store FFPE tissue sections at +4°C.

Stability: All FFPE tissue sections are stable for 1 year from date of purchase.

## **Product images:**



4x Image





20x Image