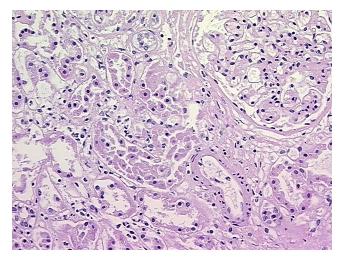

ltrate; Non Tumor Structures: 80% Cortex, 20%

notes from H&E review: Medulla

CASE Diagnosis (from medical center path

report):

Carcinoma of kidney, renal cell, clear cell

**Age:** 42

**Gender:** Female

Race: White or Caucasian



**OriGene Technologies, Inc.** 9620 Medical Center Drive, Ste 200

CN: techsupport@origene.cn

Rockville, MD 20850, US Phone: +1-888-267-4436 https://www.origene.com techsupport@origene.com EU: info-de@origene.com



Tumor Grade: Fuhrman G3: Nuclei very irregular

Minimum Stage

Grouping:

IV

T (Extent of Primary

Tumor):

T4

N (Lymph node

N2

metastasis):

M (Distant metastasis): MX

**Storage:** Store FFPE tissue sections at +4°C.

**Stability:** All FFPE tissue sections are stable for 1 year from date of purchase.

## **Product images:**



4x Image



20x Image