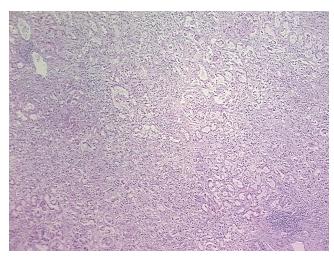

mmatory infiltrate; Non Tumor Structures: 80% Cortex, 20%

notes from H&E review: Medulla

CASE Diagnosis (from medical center path

report):

Carcinoma of kidney, renal cell, clear cell

**Age:** 42

**Gender:** Female

Race: White or Caucasian



**OriGene Technologies, Inc.** 9620 Medical Center Drive, Ste 200

CN: techsupport@origene.cn

Rockville, MD 20850, US Phone: +1-888-267-4436 https://www.origene.com techsupport@origene.com EU: info-de@origene.com



Tumor Grade: Fuhrman G3: Nuclei very irregular

Minimum Stage

Grouping:

IV

T (Extent of Primary

Tumor):

T4

N (Lymph node

N2

metastasis):

M (Distant metastasis): MX

**Storage:** Store FFPE tissue sections at +4°C.

**Stability:** All FFPE tissue sections are stable for 1 year from date of purchase.

## **Product images:**



4x Image



20x Image