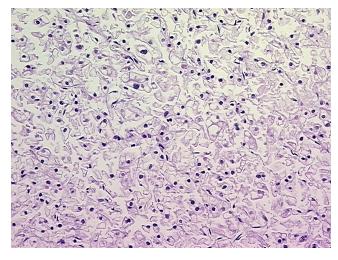

Tumor Hypo/Acellular

Stroma:

Tumor Hypercellular 0%

Stroma:

Necrosis: 80%

CASE Diagnosis (from

medical center path

report):

Carcinoma of kidney, renal cell, clear cell

**Age:** 42

Gender: Female

Race: White or Caucasian

**Tumor Grade:** Fuhrman G3: Nuclei very irregular

0%



**OriGene Technologies, Inc.** 9620 Medical Center Drive, Ste 200

CN: techsupport@origene.cn

Rockville, MD 20850, US Phone: +1-888-267-4436 https://www.origene.com techsupport@origene.com EU: info-de@origene.com



Minimum Stage Grouping:

IV

T4

N2

T (Extent of Primary

Tumor):

N (Lymph node

metastasis):

M (Distant metastasis): MX

Storage: Store FFPE tissue sections at +4°C.

**Stability:** All FFPE tissue sections are stable for 1 year from date of purchase.

## **Product images:**



4x Image



20x Image