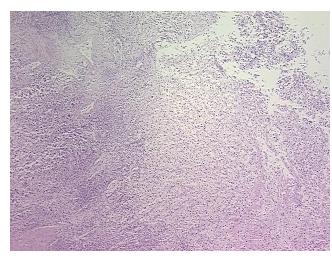

Tumor: 20%

Tumor Hypo/Acellular

Stroma:

Tumor Hypercellular 0%

Stroma:

Necrosis: 80%

CASE Diagnosis (from

medical center path

report):

Carcinoma of kidney, renal cell, clear cell

**Age:** 42

Gender: Female

Race: White or Caucasian

**Tumor Grade:** Fuhrman G3: Nuclei very irregular

0%



**OriGene Technologies, Inc.** 9620 Medical Center Drive, Ste 200

CN: techsupport@origene.cn

Rockville, MD 20850, US Phone: +1-888-267-4436 https://www.origene.com techsupport@origene.com EU: info-de@origene.com



Minimum Stage Grouping:

IV

T4

N2

T (Extent of Primary

Tumor):

N (Lymph node

metastasis):

M (Distant metastasis): MX

Storage: Store FFPE tissue sections at +4°C.

**Stability:** All FFPE tissue sections are stable for 1 year from date of purchase.

## **Product images:**



4x Image



20x Image