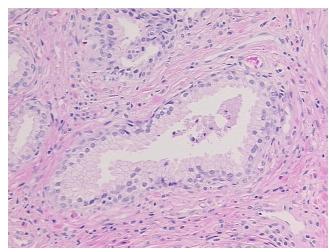

45% Lesional: 55% 0% Tumor: 0%

Tumor Hypo/Acellular

Stroma:

**Tumor Hypercellular** 0%

Stroma:

0% **Necrosis:** 

**CASE Diagnosis (from** medical center path

report):

Adenocarcinoma of prostate

58 Age: Gender: Male

Race: White or Caucasian

**Tumor Grade:** Gleason Score: 3+3=6/10

OriGene Technologies, Inc. 9620 Medical Center Drive, Ste 200

Rockville, MD 20850, US Phone: +1-888-267-4436 https://www.origene.com techsupport@origene.com EU: info-de@origene.com CN: techsupport@origene.cn





Minimum Stage Grouping:

Ш

T2a

T (Extent of Primary

Tumor):

N (Lymph node NX

metastasis):

M (Distant metastasis): MX

Storage: Store FFPE tissue sections at +4°C.

**Stability:** All FFPE tissue sections are stable for 1 year from date of purchase.

## **Product images:**



4x Image



20x Image