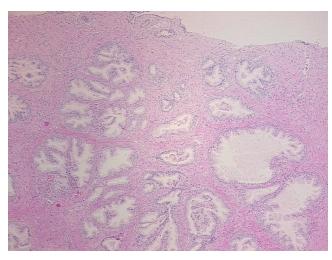

ate

Normal: 45% Lesional: 55% 0% Tumor: 0%

Tumor Hypo/Acellular

Stroma:

**Tumor Hypercellular** 0%

Stroma:

0% **Necrosis:** 

**CASE Diagnosis (from** medical center path

report):

Adenocarcinoma of prostate

58 Age: Gender: Male

Race: White or Caucasian

**Tumor Grade:** Gleason Score: 3+3=6/10

OriGene Technologies, Inc. 9620 Medical Center Drive, Ste 200

Rockville, MD 20850, US Phone: +1-888-267-4436 https://www.origene.com techsupport@origene.com EU: info-de@origene.com CN: techsupport@origene.cn





Minimum Stage Grouping:

Ш

T2a

T (Extent of Primary

Tumor):

N (Lymph node NX

metastasis):

M (Distant metastasis): MX

Storage: Store FFPE tissue sections at +4°C.

**Stability:** All FFPE tissue sections are stable for 1 year from date of purchase.

## **Product images:**



4x Image



20x Image