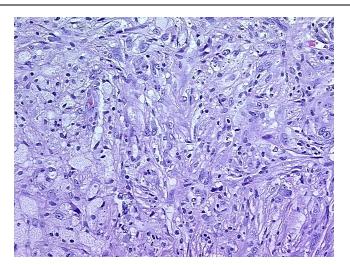

ge:** 46

Gender: Male

Race: White or Caucasian



**OriGene Technologies, Inc.** 9620 Medical Center Drive, Ste 200

CN: techsupport@origene.cn

Rockville, MD 20850, US Phone: +1-888-267-4436 https://www.origene.com techsupport@origene.com EU: info-de@origene.com



**Tumor Grade:** AJCC G3: Poorly differentiated

Minimum Stage

Grouping:

Not Reported

dioaping.

T (Extent of Primary

Tumor):

Not Reported

N (Lymph node metastasis):

Not Reported

M (Distant metastasis):

Not Reported

**Diagnostic Test Results:** PAS ~ Periodic acid-Schiff stain, Negative; Acid-fast bacteria ~ AFB ~ Ziehl-Neelsen acid

fast,Negative

Storage: Store FFPE tissue sections at +4°C.

**Stability:** All FFPE tissue sections are stable for 1 year from date of purchase.

## **Product images:**



4x Image





20x Image