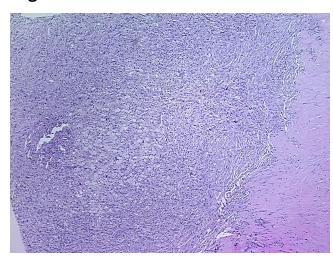

inization

**Age:** 46

Gender: Male

Race: White or Caucasian



**OriGene Technologies, Inc.** 9620 Medical Center Drive, Ste 200

CN: techsupport@origene.cn

Rockville, MD 20850, US Phone: +1-888-267-4436 https://www.origene.com techsupport@origene.com EU: info-de@origene.com



**Tumor Grade:** AJCC G3: Poorly differentiated

Minimum Stage

Grouping:

Not Reported

dioaping.

T (Extent of Primary

Tumor):

Not Reported

N (Lymph node metastasis):

Not Reported

M (Distant metastasis):

Not Reported

**Diagnostic Test Results:** PAS ~ Periodic acid-Schiff stain, Negative; Acid-fast bacteria ~ AFB ~ Ziehl-Neelsen acid

fast,Negative

Storage: Store FFPE tissue sections at +4°C.

**Stability:** All FFPE tissue sections are stable for 1 year from date of purchase.

## **Product images:**



4x Image





20x Image