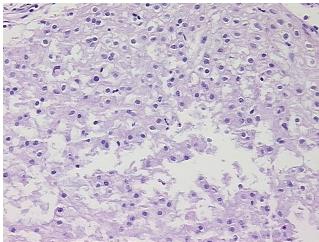

ordoma

Pathology Verification):

Normal: 0%

Lesional: 0%

70% Tumor:

Tumor Hypo/Acellular

Stroma:

**Tumor Hypercellular** 30%

Stroma:

0% **Necrosis:** 

**CASE Diagnosis (from** 

medical center path

report):

52 Age:

Gender: **Female** 

Race: White or Caucasian

0%

Chordoma

**Tumor Grade:** Not Reported



9620 Medical Center Drive, Ste 200 Rockville, MD 20850, US Phone: +1-888-267-4436 https://www.origene.com techsupport@origene.com EU: info-de@origene.com CN: techsupport@origene.cn





Minimum Stage Grouping:

IΑ

T (Extent of Primary

Tumor):

N (Lymph node

NX

T1

metastasis):

M (Distant metastasis): MX

Storage: Store FFPE tissue sections at +4°C.

**Stability:** All FFPE tissue sections are stable for 1 year from date of purchase.

## **Product images:**



4x Image



20x Image