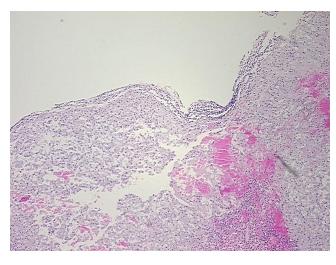

sis (from Chordoma

Pathology Verification):

Normal: 0%

Lesional: 0%

70% Tumor:

Tumor Hypo/Acellular

Stroma:

**Tumor Hypercellular** 30%

Stroma:

0% **Necrosis:** 

**CASE Diagnosis (from** 

medical center path

report):

52 Age:

Gender: **Female** 

Race: White or Caucasian

0%

Chordoma

**Tumor Grade:** Not Reported



9620 Medical Center Drive, Ste 200 Rockville, MD 20850, US Phone: +1-888-267-4436 https://www.origene.com techsupport@origene.com EU: info-de@origene.com CN: techsupport@origene.cn





Minimum Stage Grouping:

IΑ

T (Extent of Primary

Tumor):

N (Lymph node

NX

T1

metastasis):

M (Distant metastasis): MX

Storage: Store FFPE tissue sections at +4°C.

**Stability:** All FFPE tissue sections are stable for 1 year from date of purchase.

## **Product images:**



4x Image



20x Image