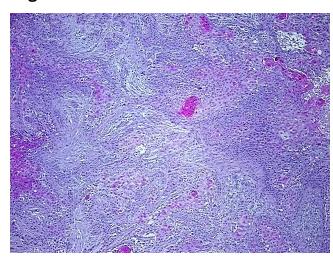

*Necrosis:** 15%

**Pathology Verification** 

notes from H&E review:

Tumor area: 7 mm x 4 mm

**CASE Diagnosis (from** medical center path

report):

Carcinoma of breast, squamous cell

54 Age:

Gender: **Female** 

**Tumor Grade:** Nottingham G3: 8-9 points High combined grade (unfavorable)



OriGene Technologies, Inc. 9620 Medical Center Drive, Ste 200

CN: techsupport@origene.cn

Rockville, MD 20850, US Phone: +1-888-267-4436 https://www.origene.com techsupport@origene.com EU: info-de@origene.com



Minimum Stage Grouping:

ΙΙΒ

pT2

T (Extent of Primary

Tumor):

N (Lymph node pN1a

metastasis):

M (Distant metastasis): pMX

**Storage:** Store FFPE tissue sections at +4°C.

**Stability:** All FFPE tissue sections are stable for 1 year from date of purchase.

## **Product images:**



4x Image



20x Image