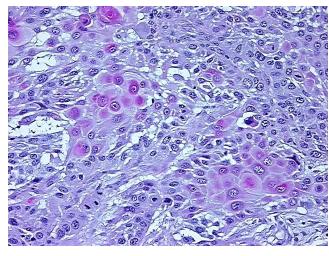

15%

**Pathology Verification** 

notes from H&E review:

Tumor area: 7 mm x 4 mm

**CASE Diagnosis (from** medical center path

report):

Carcinoma of breast, squamous cell

54 Age:

Gender: **Female** 

**Tumor Grade:** Nottingham G3: 8-9 points High combined grade (unfavorable)



OriGene Technologies, Inc. 9620 Medical Center Drive, Ste 200

CN: techsupport@origene.cn

Rockville, MD 20850, US Phone: +1-888-267-4436 https://www.origene.com techsupport@origene.com EU: info-de@origene.com



Minimum Stage Grouping:

ΙΙΒ

pT2

T (Extent of Primary

Tumor):

N (Lymph node pN1a

metastasis):

M (Distant metastasis): pMX

**Storage:** Store FFPE tissue sections at +4°C.

**Stability:** All FFPE tissue sections are stable for 1 year from date of purchase.

## **Product images:**



4x Image



20x Image