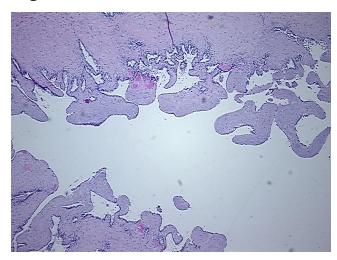

0<sup>o</sup>

Pathology Verification notes from H&E review:

Non Tumor Structures: 20% Epithelium, 80% Muscle

CASE Diagnosis (from medical center path

report):

Adenocarcinoma of prostate

Age: 64
Gender: Male

Race: White or Caucasian



**OriGene Technologies, Inc.** 9620 Medical Center Drive, Ste 200

CN: techsupport@origene.cn

Rockville, MD 20850, US Phone: +1-888-267-4436 https://www.origene.com techsupport@origene.com EU: info-de@origene.com



**Tumor Grade:** Gleason Score: 4+5=9/10

Minimum Stage

Grouping:

Ш

T (Extent of Primary

Tumor):

T3b

N (Lymph n

N (Lymph node

N0

metastasis):

M (Distant metastasis): MX

**Storage:** Store FFPE tissue sections at +4°C.

**Stability:** All FFPE tissue sections are stable for 1 year from date of purchase.

## **Product images:**



4x Image



20x Image