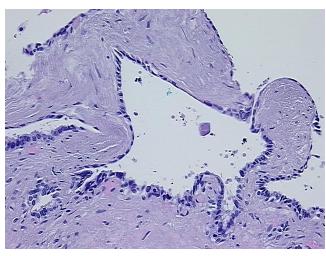

p>

Pathology Verification notes from H&E review:

Non Tumor Structures: 20% Epithelium, 80% Muscle

CASE Diagnosis (from medical center path

report):

Adenocarcinoma of prostate

Age: 64
Gender: Male

Race: White or Caucasian



**OriGene Technologies, Inc.** 9620 Medical Center Drive, Ste 200

CN: techsupport@origene.cn

Rockville, MD 20850, US Phone: +1-888-267-4436 https://www.origene.com techsupport@origene.com EU: info-de@origene.com



**Tumor Grade:** Gleason Score: 4+5=9/10

Minimum Stage

Grouping:

Ш

T (Extent of Primary

Tumor):

T3b

N (Lymph n

N (Lymph node

N0

metastasis):

M (Distant metastasis): MX

**Storage:** Store FFPE tissue sections at +4°C.

**Stability:** All FFPE tissue sections are stable for 1 year from date of purchase.

## **Product images:**



4x Image



20x Image