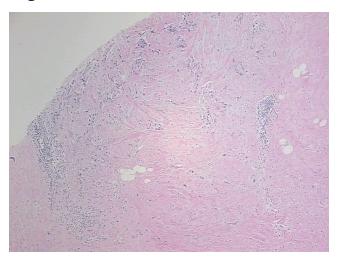

## **Product images:**

4x Image

20x Image

Т Appearance:

Sample Diagnosis (from Pathology Verification):

Adenocarcinoma of breast, ductal

85% Normal: Lesional: 0% 5% Tumor: 0%

Tumor Hypo/Acellular

Stroma:

**Tumor Hypercellular** 

Stroma:

10%

0% **Necrosis:** 

**Pathology Verification** notes from H&E review:

**CASE Diagnosis (from** medical center path

report):

Adenocarcinoma of breast, ductal

Non Tumor Structures: 20% Glandular epithelium, 75% Stroma, 5% Adipose tissue