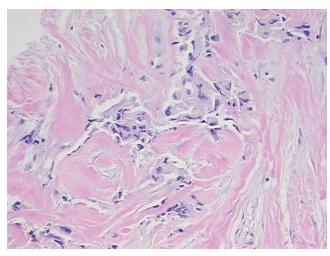

## **Product images:**

4x Image

20x Image

Т Appearance:

Sample Diagnosis (from Pathology Verification):

Adenocarcinoma of breast, ductal

85% Normal: Lesional: 0% 5% Tumor: 0%

Tumor Hypo/Acellular

Stroma:

**Tumor Hypercellular** 

Stroma:

10%

0% **Necrosis:** 

**Pathology Verification** notes from H&E review:

**CASE Diagnosis (from** medical center path

report):

Adenocarcinoma of breast, ductal

Non Tumor Structures: 20% Glandular epithelium, 75% Stroma, 5% Adipose tissue