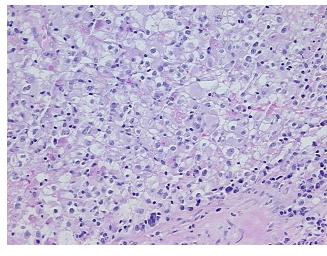

dney, renal cell, clear cell

Tumor Stroma (Hypo/Acellular): Fibrosis; Inflammation: Mild Lymphoplasmacytic infiltrate

CASE Diagnosis (from medical center path

report):

**Age:** 70

**Gender:** Female

Race: White or Caucasian



**OriGene Technologies, Inc.** 9620 Medical Center Drive, Ste 200

CN: techsupport@origene.cn

Rockville, MD 20850, US Phone: +1-888-267-4436 https://www.origene.com techsupport@origene.com EU: info-de@origene.com



**Tumor Grade:** Fuhrman G2: Nuclei slightly irregular

Minimum Stage

**Grouping:** 

Ш

T (Extent of Primary Tumor):

N (Lymph node

N1

T3b

metastasis):

M (Distant metastasis): MX

Storage: Store FFPE tissue sections at +4°C.

All FFPE tissue sections are stable for 1 year from date of purchase. Stability:

## **Product images:**



4x Image



20x Image