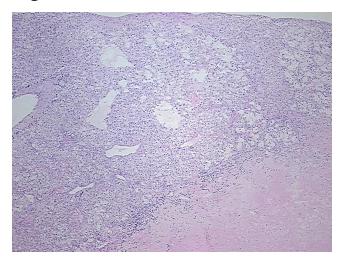

cinoma of kidney, renal cell, clear cell

Tumor Stroma (Hypo/Acellular): Fibrosis; Inflammation: Mild Lymphoplasmacytic infiltrate

CASE Diagnosis (from medical center path

report):

**Age:** 70

**Gender:** Female

Race: White or Caucasian



**OriGene Technologies, Inc.** 9620 Medical Center Drive, Ste 200

CN: techsupport@origene.cn

Rockville, MD 20850, US Phone: +1-888-267-4436 https://www.origene.com techsupport@origene.com EU: info-de@origene.com



**Tumor Grade:** Fuhrman G2: Nuclei slightly irregular

Minimum Stage

**Grouping:** 

Ш

T (Extent of Primary Tumor):

N (Lymph node

N1

T3b

metastasis):

M (Distant metastasis): MX

Storage: Store FFPE tissue sections at +4°C.

All FFPE tissue sections are stable for 1 year from date of purchase. Stability:

## **Product images:**



4x Image



20x Image