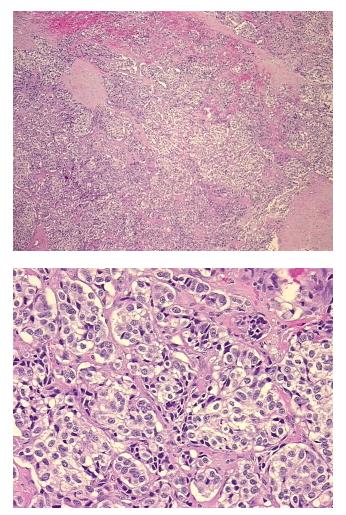

#### **Product data:**

| Product Type:                                           | FFPE Sections                        |
|---------------------------------------------------------|--------------------------------------|
| Disease State:                                          | Cancer                               |
| Diagnosis Category:                                     | Carcinoid/Neuroendocrine Tumors      |
| Tissue:                                                 | Lung                                 |
| Frozen Sample ID:                                       | PA00007E7C                           |
| Case ID:                                                | CI0000013155                         |
| Tissue of Origin:                                       | Lung                                 |
| Site of Finding:                                        | Liver                                |
| Appearance:                                             | Т                                    |
| Sample Diagnosis (from<br>Pathology Verification):      | Tumor of lung, carcinoid, metastatic |
| Normal:                                                 | 0%                                   |
| Lesional:                                               | 0%                                   |
| Tumor:                                                  | 65%                                  |
| Tumor Hypo/Acellular<br>Stroma:                         | 30%                                  |
| Tumor Hypercellular<br>Stroma:                          | 0%                                   |
| Necrosis:                                               | 5%                                   |
| CASE Diagnosis (from<br>medical center path<br>report): | Tumor of lung, carcinoid, metastatic |
| Age:                                                    | 51                                   |
| Gender:                                                 | Female                               |
| Race:                                                   | White or Caucasian                   |
| Tumor Grade:                                            | Not Reported                         |

## **Product images:**

4x Image

20x Image

This product is to be used for laboratory only. Not for diagnostic or therapeutic use. ©2022 OriGene Technologies, Inc., 9620 Medical Center Drive, Ste 200, Rockville, MD 20850, US