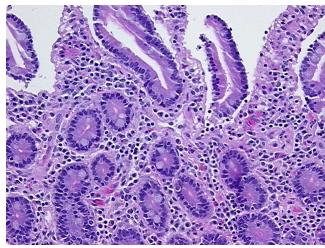

tes from H&E review:

Non Tumor Structures: 35% Mucosa, 30% Submucosa, 35% Muscle

CASE Diagnosis (from medical center path

report):

Adenocarcinoma of pancreas, ductal

**Age:** 80

**Gender:** Female

Race: White or Caucasian



**OriGene Technologies, Inc.** 9620 Medical Center Drive, Ste 200

CN: techsupport@origene.cn

Rockville, MD 20850, US Phone: +1-888-267-4436 https://www.origene.com techsupport@origene.com EU: info-de@origene.com



**Tumor Grade:** AJCC G2: Moderately differentiated

Minimum Stage

Grouping:

IA

T (Extent of Primary

Tumor):

N (Lymph node

N0

T1

metastasis):

M (Distant metastasis): MX

**Storage:** Store FFPE tissue sections at +4°C.

**Stability:** All FFPE tissue sections are stable for 1 year from date of purchase.

## **Product images:**



4x Image



20x Image