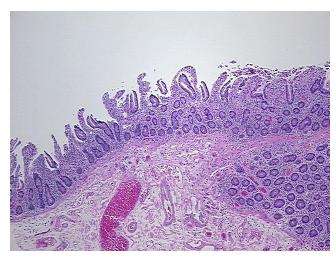

ification notes from H&E review:

Non Tumor Structures: 35% Mucosa, 30% Submucosa, 35% Muscle

CASE Diagnosis (from medical center path

report):

Adenocarcinoma of pancreas, ductal

**Age:** 80

**Gender:** Female

Race: White or Caucasian



**OriGene Technologies, Inc.** 9620 Medical Center Drive, Ste 200

CN: techsupport@origene.cn

Rockville, MD 20850, US Phone: +1-888-267-4436 https://www.origene.com techsupport@origene.com EU: info-de@origene.com



**Tumor Grade:** AJCC G2: Moderately differentiated

Minimum Stage

Grouping:

IA

T (Extent of Primary

Tumor):

N (Lymph node

N0

T1

metastasis):

M (Distant metastasis): MX

**Storage:** Store FFPE tissue sections at +4°C.

**Stability:** All FFPE tissue sections are stable for 1 year from date of purchase.

## **Product images:**



4x Image



20x Image