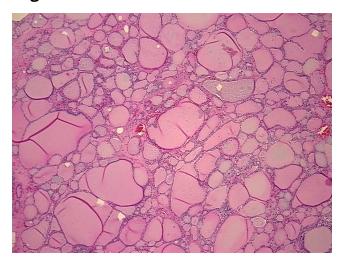

## **Product images:**

4x Image

20x Image

Appearance:

Sample Diagnosis (from Pathology Verification):

Within normal limits

100% Normal: Lesional: 0% 0% Tumor:

Tumor Hypo/Acellular

Stroma:

0%

**Tumor Hypercellular** 

Stroma:

0%

**Necrosis:** 

**Pathology Verification** notes from H&E review:

**CASE Diagnosis (from** medical center path

report):

Carcinoma of thyroid, papillary, follicular variant

Non Tumor Structures: 90% Thyroid follicles, 10% Fibrous stroma