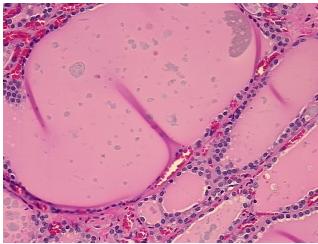

## **Product images:**

4x Image

20x Image

Appearance:

Sample Diagnosis (from Pathology Verification):

Within normal limits

100% Normal: Lesional: 0% 0% Tumor:

Tumor Hypo/Acellular

Stroma:

0%

**Tumor Hypercellular** 

Stroma:

0%

**Necrosis:** 

**Pathology Verification** notes from H&E review:

**CASE Diagnosis (from** medical center path

report):

Carcinoma of thyroid, papillary, follicular variant

Non Tumor Structures: 90% Thyroid follicles, 10% Fibrous stroma