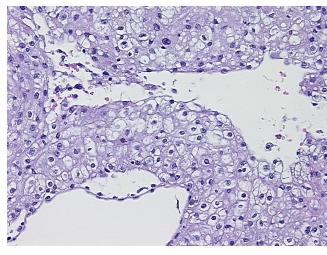

Carcinoma of kidney, renal cell, clear cell

52 Age: Gender: Male

Race: White or Caucasian

**Tumor Grade:** Fuhrman G4: Nuclei bizarre and multilobated

OriGene Technologies, Inc. 9620 Medical Center Drive, Ste 200

CN: techsupport@origene.cn

Rockville, MD 20850, US Phone: +1-888-267-4436 https://www.origene.com techsupport@origene.com EU: info-de@origene.com



Minimum Stage Grouping:

Ш

T (Extent of Primary

Tumor):

T3a

N (Lymph node

N0

metastasis):

M (Distant metastasis): MX

Diagnostic Test Results: GMS ~ Grocott methenamine silver stain, Negative; Acid-fast bacteria ~ AFB ~ Ziehl-Neelsen

acid fast, Negative

Storage: Store FFPE tissue sections at +4°C.

**Stability:** All FFPE tissue sections are stable for 1 year from date of purchase.

## **Product images:**



4x Image



20x Image