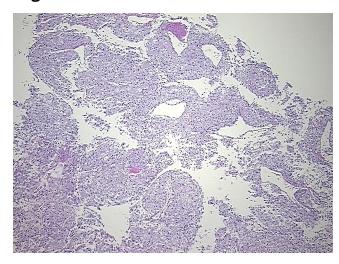

h

report):

Carcinoma of kidney, renal cell, clear cell

52 Age: Gender: Male

Race: White or Caucasian

**Tumor Grade:** Fuhrman G4: Nuclei bizarre and multilobated

OriGene Technologies, Inc. 9620 Medical Center Drive, Ste 200

CN: techsupport@origene.cn

Rockville, MD 20850, US Phone: +1-888-267-4436 https://www.origene.com techsupport@origene.com EU: info-de@origene.com



Minimum Stage Grouping:

Ш

T (Extent of Primary

Tumor):

T3a

N (Lymph node

N0

metastasis):

M (Distant metastasis): MX

Diagnostic Test Results: GMS ~ Grocott methenamine silver stain, Negative; Acid-fast bacteria ~ AFB ~ Ziehl-Neelsen

acid fast, Negative

Storage: Store FFPE tissue sections at +4°C.

**Stability:** All FFPE tissue sections are stable for 1 year from date of purchase.

## **Product images:**



4x Image



20x Image