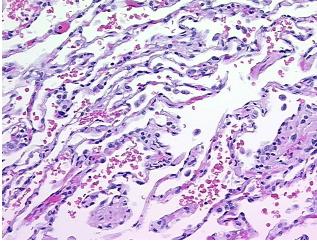

## **Product images:**

4x Image

20x Image

Pathology Verification notes from H&E review:

Non Tumor Structures: 85% Alveoli, 5% Bronchioles, 10% Fibrovascular septa

CASE Diagnosis (from medical center path

report):

Adenocarcinoma of colon, metastatic