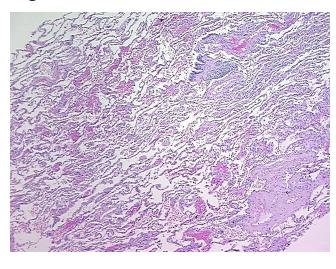

## **Product images:**

4x Image

20x Image

Pathology Verification notes from H&E review:

Non Tumor Structures: 85% Alveoli, 5% Bronchioles, 10% Fibrovascular septa

CASE Diagnosis (from medical center path

report):

Adenocarcinoma of colon, metastatic