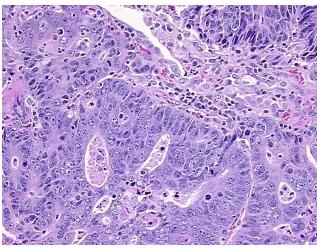

troma:

60% **Necrosis:** 

**Pathology Verification** 

notes from H&E review:

**CASE Diagnosis (from** 

medical center path

report):

Adenocarcinoma of colon, metastatic

Inflammation: Severe Polymorphonuclear cells

39 Age:

Gender: Male

Asian Race:

OriGene Technologies, Inc. 9620 Medical Center Drive, Ste 200

CN: techsupport@origene.cn

Rockville, MD 20850, US Phone: +1-888-267-4436 https://www.origene.com techsupport@origene.com EU: info-de@origene.com



Tumor Grade: Not Reported

Minimum Stage

IV

**Grouping:** 

T (Extent of Primary TX

Tumor):

N (Lymph node

NX

metastasis):

M (Distant metastasis): M1

**Storage:** Store FFPE tissue sections at +4°C.

**Stability:** All FFPE tissue sections are stable for 1 year from date of purchase.

## **Product images:**



4x Image



20x Image