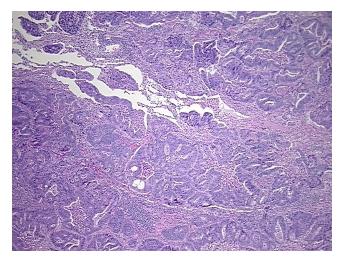

lar** 10%

Stroma:

60% **Necrosis:** 

**Pathology Verification** 

notes from H&E review:

**CASE Diagnosis (from** 

medical center path

report):

Adenocarcinoma of colon, metastatic

Inflammation: Severe Polymorphonuclear cells

39 Age:

Gender: Male

Asian Race:

OriGene Technologies, Inc. 9620 Medical Center Drive, Ste 200

CN: techsupport@origene.cn

Rockville, MD 20850, US Phone: +1-888-267-4436 https://www.origene.com techsupport@origene.com EU: info-de@origene.com



Tumor Grade: Not Reported

Minimum Stage

IV

**Grouping:** 

T (Extent of Primary TX

Tumor):

N (Lymph node

NX

metastasis):

M (Distant metastasis): M1

**Storage:** Store FFPE tissue sections at +4°C.

**Stability:** All FFPE tissue sections are stable for 1 year from date of purchase.

## **Product images:**



4x Image



20x Image