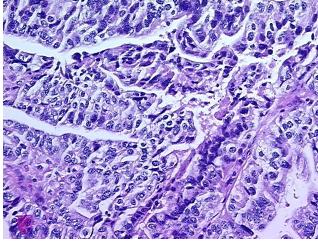

Diagnosis (from

medical center path

report):

Adenocarcinoma of gall bladder

**Age:** 50

Gender: Female

Race: Black or African American

Tumor Grade: Not Reported



**OriGene Technologies, Inc.** 9620 Medical Center Drive, Ste 200

CN: techsupport@origene.cn

Rockville, MD 20850, US Phone: +1-888-267-4436 https://www.origene.com techsupport@origene.com EU: info-de@origene.com



Minimum Stage Grouping:

IΑ

T (Extent of Primary

Tumor):

T1b

N (Lymph node

N0

metastasis):

M (Distant metastasis): MX

Diagnostic Test Results: Trichrome - Masson stain, Fibrosis; Iron stain, Perls ~ Iron stain, Prussian blue, Negative

Storage: Store FFPE tissue sections at +4°C.

**Stability:** All FFPE tissue sections are stable for 1 year from date of purchase.

## **Product images:**



4x Image



20x Image