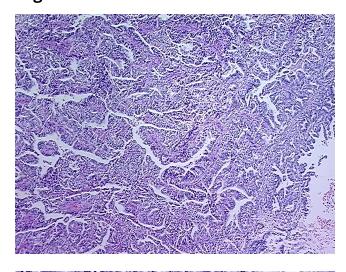

osis:

CASE Diagnosis (from

medical center path

report):

Adenocarcinoma of gall bladder

**Age:** 50

Gender: Female

Race: Black or African American

Tumor Grade: Not Reported



**OriGene Technologies, Inc.** 9620 Medical Center Drive, Ste 200

CN: techsupport@origene.cn

Rockville, MD 20850, US Phone: +1-888-267-4436 https://www.origene.com techsupport@origene.com EU: info-de@origene.com



Minimum Stage Grouping:

IΑ

T (Extent of Primary

Tumor):

T1b

N (Lymph node

N0

metastasis):

M (Distant metastasis): MX

Diagnostic Test Results: Trichrome - Masson stain, Fibrosis; Iron stain, Perls ~ Iron stain, Prussian blue, Negative

Storage: Store FFPE tissue sections at +4°C.

**Stability:** All FFPE tissue sections are stable for 1 year from date of purchase.

## **Product images:**



4x Image



20x Image